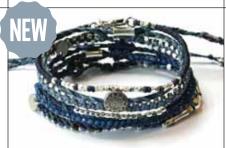

# EARTH BRACELET - reclesign -

17 24

and

WA0389-70 EARTH BRACELET 7 strands - Neutral colors This product may contain: Waxed synthetic thread, Glass beads, Metal beads, Metal clasps & Leather.

WA0389-80 EARTH BRACELET 7 strands - Brown colors This product may contain: Waxed synthetic thread, Glass beads, Metal beads, Metal clasps & Leather.

**AND LOVE** WAS CREATED CONNECTING

**EVERYTHING!** 

WA0389-90 EARTH BRACELET 7 strands - Blue colors This product may contain: Waxed synthetic thread, Glass beads, Metal beads, Metal clasps & Leather.

WA0389-10 EARTH BRACELET MORNING 7 Strands Materials: Waxed polyester thread, Silver plated brass beads & Zamak metal buttons and charms.

WA0389 EARTH BRACELET 7 Strands Materials: Waxed polyester thread, Silver plated brass beads & Zamak metal buttons and charms.

WA0389-20 EARTH BRACELET NIGHT 7 Strands Materials: Waxed polyester thread, Gold plated brass beads & Zamak metal buttons and charms.