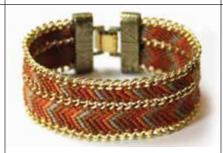

# EARTH BRACELET - reclesign -

17 24

and

WA0389-70 EARTH BRACELET 7 strands - Neutral colors This product may contain: Waxed synthetic thread, Glass beads, Metal beads, Metal clasps & Leather.

WA0389-80 EARTH BRACELET 7 strands - Brown colors This product may contain: Waxed synthetic thread, Glass beads, Metal beads, Metal clasps & Leather.

**AND LOVE** WAS CREATED CONNECTING

**EVERYTHING!** 

WA0389-90 EARTH BRACELET 7 strands - Blue colors This product may contain: Waxed synthetic thread, Glass beads, Metal beads, Metal clasps & Leather.

WA0389-10 EARTH BRACELET MORNING 7 Strands Materials: Waxed polyester thread, Silver plated brass beads & Zamak metal buttons and charms.

WA0389 EARTH BRACELET 7 Strands Materials: Waxed polyester thread, Silver plated brass beads & Zamak metal buttons and charms.

WA0389-20 EARTH BRACELET NIGHT 7 Strands Materials: Waxed polyester thread, Gold plated brass beads & Zamak metal buttons and charms.