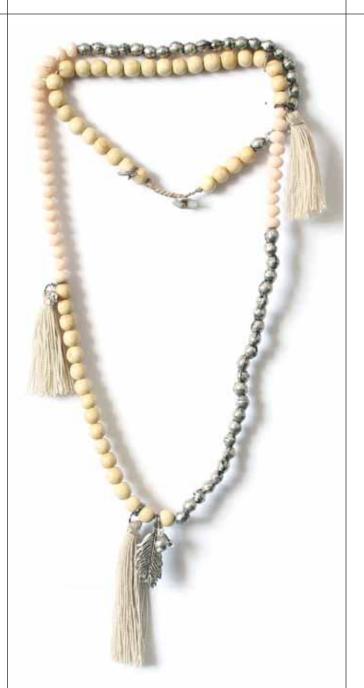

# NARANA

WW0010-02

Wakami Weavings - Tote This product may contain: Waxed synthetic thread, Glass beads, Metal beads, Metal clasps & Leather. Mayan textiles from Guatemala, a traditional expression of identity.

### WW0010-01

Wakami Weavings - Tote This product may contain: Waxed synthetic thread, Glass beads, Metal beads, Metal clasps & Leather.

WW0011-02 Wakami Weavings - Clutch This product may contain: Waxed synthetic thread, Glass beads, Metal beads, Metal clasps & Leather.