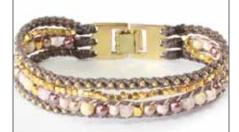

### WA0557-02

Circle of Life - Blue Necklace This product may contain: Waxed synthetic thread, Glass beads, Metal beads, Metal clasps & Leather.

Circle of Life Neutral Necklace

Circle of Life Brown Necklace

### WA0558-03

Circle of Life - Brown Necklace This product may contain: Waxed synthetic thread, Glass beads, Metal beads, Metal clasps & Leather.

Circle of Life Neutral Necklace

WA0558-02 Circle of Life Blue Necklace