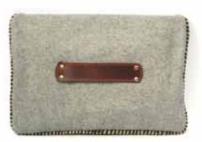

WW0011-01 Wakami Weavings - Clutch This product may contain: Waxed synthetic thread, Glass beads, Metal beads, Metal clasps & Leather.

**BACK OF THE CLUTCH** 

WW0012-01 Wakami Weavings - Pouch This product may contain: Waxed synthetic thread, Glass beads, Metal beads, Metal clasps & Leather.

WW0012-02 Wakami Weavings - Pouch This product may contain: Waxed synthetic thread, Glass beads, Metal beads, Metal clasps & Leather.

**BACK OF THE POUCH** 

WW0004-01 FEATHER WW0004-02 ARROW Wakami Weavings - Rebirth Coasters