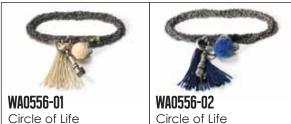

### WA0559-01

Circle of Life - Neutral Cuff This product may contain: Waxed synthetic thread, Glass beads, Metal beads, Metal clasps & Leather.

### WA0559-02

Circle of Life - Blue Cuff This product may contain: Waxed synthetic thread, Glass beads, Metal beads, Metal clasps & Leather.

WA0559-03 Circle of Life - Brown Cuff This product may contain: Waxed synthetic thread, Glass beads, Metal beads, Metal clasps & Leather.