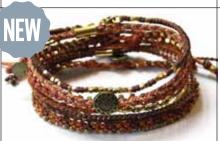

# EARTH BRACELET - reclesign -

17 24

and

WA0389-70 EARTH BRACELET 7 strands - Neutral colors This product may contain: Waxed synthetic thread, Glass beads, Metal beads, Metal clasps & Leather.

WA0389-80 EARTH BRACELET 7 strands - Brown colors This product may contain: Waxed synthetic thread, Glass beads, Metal beads, Metal clasps & Leather.

**AND LOVE** WAS CREATED CONNECTING

**EVERYTHING!** 

WA0389-90 EARTH BRACELET 7 strands - Blue colors This product may contain: Waxed synthetic thread, Glass beads, Metal beads, Metal clasps & Leather.

WA0389-10 EARTH BRACELET MORNING 7 Strands Materials: Waxed polyester thread, Silver plated brass beads & Zamak metal buttons and charms.

WA0389 EARTH BRACELET 7 Strands Materials: Waxed polyester thread, Silver plated brass beads & Zamak metal buttons and charms.

WA0389-20 EARTH BRACELET NIGHT 7 Strands Materials: Waxed polyester thread, Gold plated brass beads & Zamak metal buttons and charms.