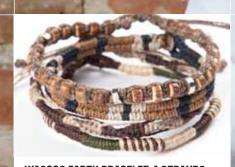

# EARTH BRACELET - reclesign -

17 24

and

WA0389-70 EARTH BRACELET 7 strands - Neutral colors This product may contain: Waxed synthetic thread, Glass beads, Metal beads, Metal clasps & Leather.

WA0389-80 EARTH BRACELET 7 strands - Brown colors This product may contain: Waxed synthetic thread, Glass beads, Metal beads, Metal clasps & Leather.

**AND LOVE** WAS CREATED CONNECTING

**EVERYTHING!** 

WA0389-90 EARTH BRACELET 7 strands - Blue colors This product may contain: Waxed synthetic thread, Glass beads, Metal beads, Metal clasps & Leather.

WA0389-10 EARTH BRACELET MORNING 7 Strands Materials: Waxed polyester thread, Silver plated brass beads & Zamak metal buttons and charms.

WA0389 EARTH BRACELET 7 Strands Materials: Waxed polyester thread, Silver plated brass beads & Zamak metal buttons and charms.

WA0389-20 EARTH BRACELET NIGHT 7 Strands Materials: Waxed polyester thread, Gold plated brass beads & Zamak metal buttons and charms.