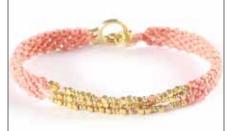

# COMPLEMENTS -ALL ONE-

\$

WA0544-01 BRACELET Complements - Spring Break Materials: Waxed polyester thread, Silver plated brass beads & Zamak metal clasp.

WA0544-02 Complements - Unspoken Materials: Waxed polyester thread, Gold plated brass beads & Zamak metal clasp.

WA0545-01 Complements - Spring Break Materials: Waxed polyester thread, Silver plated brass beads & Zamak metal clasp.

WA0545-02 Complements - Unspoken Materials: Waxed polyester thread, Gold ploted brass beads & Zamak metal clasp.