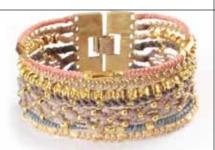

### WA0539-06 CUFF

Complements - Spring Break Materials: Waxed polyester thread, Glass & Silver plated brass beads & Zamak metal buttons and charms.

WA0539-01 CUFF All One - Beige Materials: Waxed polyester thread, Glass & Gold plated brass beads & Zamak metal buttons and charms.

WA0539-07 CUFF Complements - Unspoken Materials: Waxed polyester thread, Glass & Gold plated brass beads & Zamak metal buttons and charms.

WA0539-08 CUFF Complements - Far Away Materials: Waxed polyester thread, Glass & Silver plated brass beads & Zamak metal buttons and charms.

BACK OF THE CUFF Complements

WA0539-09 CUFF Complements - Woodsy Materials: Waxed polyester thread, Glass & Silver plated brass beads & Zamak metal buttons and charms.

WA0538-01 SET OF 7 STRANDS All One - Beige Materials: Waxed polyester thread, Glass & Gold plated brass beads & Zamak metal buttons and charms.

WA0538-06 SET OF 7 STRANDS Complements - Spring Break Materials: Waxed polyester thread, Glass & Silver plated brass beads & Zamak metal buttons and charms.

WA0538-07 SET OF 7 STRANDS Complements - Unspoken Materials: Waxed polyester thread, Glass & Gold plated brass beads & Zamak metal buttons and charms.

WA0538-08 SET OF 7 STRANDS Complements - Far Away Materials: Waxed polyester thread, Glass & Silver plated brass beads & Zamak metal buttons and charms.

**BACK OF THE 7 STRAND BRACELET** Complements

WA0538-09 SET OF 7 STRANDS Complements - Woodsy Materials: Waxed polyester thread, Glass & Silver plated brass beads & Zamak metal buttons and charms.