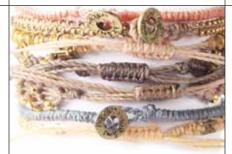

### WA0563

Rebirth - Home bracelet This product may contain: Waxed synthetic thread, Glass beads, Metal beads, Metal clasps & Leather.

## THE NIGHT

and its mysteries were deciphered.

The human being founded his

HOME in the middle of the valley.

Rebirth - Night bracelet This product may contain: Waxed synthetic thread, Glass beads, Metal beads, Metal clasps & Leather.

### WA0564

WA0571

clasps & Leather.

Rebirth - Obsidian necklace This product may contain: Waxed synthetic

thread, Glass beads, Metal beads, Metal

Rebirth - Connection bracelet This product may contain: Waxed synthetic thread, Glass beads, Metal beads, Metal clasps & Leather.

WA0566 Rebirth - Connection bracelet This product may contain: Waxed synthetic thread, Glass beads, Metal beads, Metal clasps & Leather.

WA0567 Rebirth - Night bracelet This product may contain: Waxed synthetic thread, Glass beads, Metal beads, Metal clasps & Leather.

WA0568 Rebirth - Obsidian bracelet This product may contain: Waxed synthetic thread, Glass beads, Metal beads, Metal clasps & Leather.

Rebirth - Animals necklace This product may contain: Waxed synthetic thread, Glass beads, Metal beads, Metal clasps & Leather.