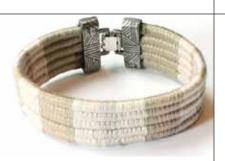

### WA0559-01

Circle of Life - Neutral Cuff This product may contain: Waxed synthetic thread, Glass beads, Metal beads, Metal clasps & Leather.