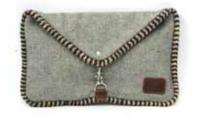

WW0011-01 Wakami Weavings - Clutch This product may contain: Waxed synthetic thread, Glass beads, Metal beads, Metal clasps & Leather.

**BACK OF THE CLUTCH** 

WW0012-01 Wakami Weavings - Pouch This product may contain: Waxed synthetic thread, Glass beads, Metal beads, Metal clasps & Leather.