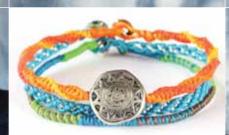

# NARANA

WW0010-02

Wakami Weavings - Tote This product may contain: Waxed synthetic thread, Glass beads, Metal beads, Metal clasps & Leather. Mayan textiles from Guatemala, a traditional expression of identity.

### WW0010-01

Wakami Weavings - Tote This product may contain: Waxed synthetic thread, Glass beads, Metal beads, Metal clasps & Leather.

WW0011-02 Wakami Weavings - Clutch This product may contain: Waxed synthetic thread, Glass beads, Metal beads, Metal clasps & Leather.