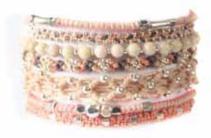

### WA0555-01

Circle of Life - Neutral Necklace This product may contain: Waxed synthetic thread, Glass beads, Metal beads, Metal clasps & Leather.

WA0555-03 Circle of Life Brown Necklace

### WA0556-03

Neutral Necklace

Circle of Life - Brown Necklace This product may contain: Waxed synthetic thread, Glass beads, Metal beads, Metal clasps & Leather.

Circle of Life Blue Necklace

### WA0557-02

Circle of Life - Blue Necklace This product may contain: Waxed synthetic thread, Glass beads, Metal beads, Metal clasps & Leather.

Circle of Life Neutral Necklace

Circle of Life Brown Necklace

### WA0558-03

Circle of Life - Brown Necklace This product may contain: Waxed synthetic thread, Glass beads, Metal beads, Metal clasps & Leather.

Circle of Life Neutral Necklace

WA0558-02 Circle of Life Blue Necklace