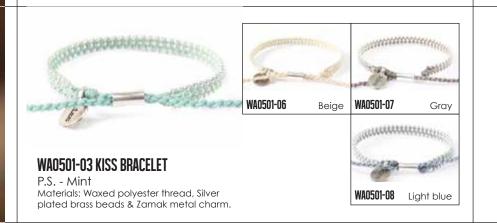

p holes.







WA0515-01 SINGLE BEADED BRACELET Life is... Teal / Silver Materials: Waxed polyester thread, Silver plated brass beads & Zamak metal button. Adjustable size with multiple loop holes.





WA0551-01 THREE WRAP BRACELET Life is... Salmon / Silver Materials: Waxed polyester thread, Silver plated brass beads & Zamak metal button. Adjustable size with multiple loop holes.









WA0342 DREAM BRACELET (WOVEN) Wakami Dream Materials: Waxed polyester thread, Silver plated brass beads & Zamak metal charms.



WA0344 DREAM BRACELET (LEATHER) Wakami Dream Materials: Waxed polyester thread, leather, Silver plated brass beads & Zamak metal charms.



WA0370-04 DOUBLE THREAD BRACELET

Urban Tribe - Sea Blue Materials: Waxed polyester thread & Zamak metal charm.



# **PS** collection







 WAUSUS-U2 STRENGTH BRALELET

 P.S. - Gray

 Materials: Waxed polyester thread, Silver

 plated brass beads & Zamak metal charm.





WA0506-02 GOOD LUCK BRACELET P.S. - Mint Materials: Waxed polyester thread. Silve

Materials: Waxed polyester thread, Silver plated brass beads & Zamak metal charm.

# **WAKAMI** Adventures



WA0472 PROFESSIONAL Be Your Dream - Set of 3 Materials: Waxed polyester thread, Copper plated brass beads & Zamak metal button.



WA0473 OUTDOOR Be Your Dream - Set of 3 Materials: Waxed polyester thread, Copper plated brass beads & Zamak metal button.



WA0474 URBAN Be Your Dream - Set of 3 Materials: Waxed polyester thread, Copper plated brass beads & Zamak metal button.



WA0475 AQUATIC Be Your Dream - Set of 3 Materials: Waxed polyester thread, Copper plat