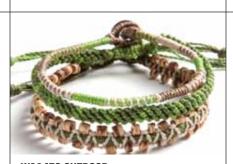

# EARTH BRACELET - reclesign -

17 24

and

WA0389-70 EARTH BRACELET 7 strands - Neutral colors This product may contain: Waxed synthetic thread, Glass beads, Metal beads, Metal clasps & Leather.

WA0389-80 EARTH BRACELET 7 strands - Brown colors This product may contain: Waxed synthetic thread, Glass beads, Metal beads, Metal clasps & Leather.

**AND LOVE** WAS CREATED CONNECTING

**EVERYTHING!** 

WA0389-90 EARTH BRACELET 7 strands - Blue colors This product may contain: Waxed synthetic thread, Glass beads, Metal beads, Metal clasps & Leather.

WA0389-10 EARTH BRACELET MORNING 7 Strands Materials: Waxed polyester thread, Silver plated brass beads & Zamak metal buttons and charms.

WA0389 EARTH BRACELET 7 Strands Materials: Waxed polyester thread, Silver plated brass beads & Zamak metal buttons and charms.

WA0389-20 EARTH BRACELET NIGHT 7 Strands Materials: Waxed polyester thread, Gold plated brass beads & Zamak metal buttons and charms.