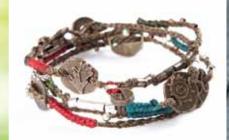

# EARTH BRACELET - reclesign -

17 24

and

WA0389-70 EARTH BRACELET 7 strands - Neutral colors This product may contain: Waxed synthetic thread, Glass beads, Metal beads, Metal clasps & Leather.

WA0389-80 EARTH BRACELET 7 strands - Brown colors This product may contain: Waxed synthetic thread, Glass beads, Metal beads, Metal clasps & Leather.

**AND LOVE** WAS CREATED CONNECTING

**EVERYTHING!** 

WA0389-90 EARTH BRACELET 7 strands - Blue colors This product may contain: Waxed synthetic thread, Glass beads, Metal beads, Metal clasps & Leather.

WA0389-10 EARTH BRACELET MORNING 7 Strands Materials: Waxed polyester thread, Silver plated brass beads & Zamak metal buttons and charms.

WA0389 EARTH BRACELET 7 Strands Materials: Waxed polyester thread, Silver plated brass beads & Zamak metal buttons and charms.

WA0389-20 EARTH BRACELET NIGHT 7 Strands Materials: Waxed polyester thread, Gold plated brass beads & Zamak metal buttons and charms.