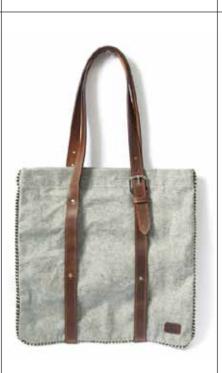

### WW0010-01

Wakami Weavings - Tote This product may contain: Waxed synthetic thread, Glass beads, Metal beads, Metal clasps & Leather.

WW0011-02 Wakami Weavings - Clutch This product may contain: Waxed synthetic thread, Glass beads, Metal beads, Metal clasps & Leather.