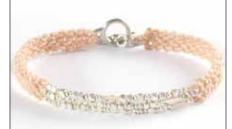

# COMPLEMENTS -ALL ONE-

\$

WA0544-01 BRACELET Complements - Spring Break Materials: Waxed polyester thread, Silver plated brass beads & Zamak metal clasp.

WA0544-02 Complements - Unspoken Materials: Waxed polyester thread, Gold plated brass beads & Zamak metal clasp.

WA0545-03 Complements - Far Away Materials: Waxed polyester thread, Silver plated brass beads & Zamak metal clasp.

WA0545-04 Complements - Woodsy Materials: Waxed polyester thread, Silver plated brass beads & Zamak metal clasp.