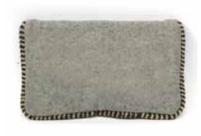

WW0011-01 Wakami Weavings - Clutch This product may contain: Waxed synthetic thread, Glass beads, Metal beads, Metal clasps & Leather.

**BACK OF THE CLUTCH** 

WW0012-01 Wakami Weavings - Pouch This product may contain: Waxed synthetic thread, Glass beads, Metal beads, Metal clasps & Leather.

WW0012-02 Wakami Weavings - Pouch This product may contain: Waxed synthetic thread, Glass beads, Metal beads, Metal clasps & Leather.

**BACK OF THE POUCH** 

WW0004-01 FEATHER WW0004-02 ARROW Wakami Weavings - Rebirth Coasters