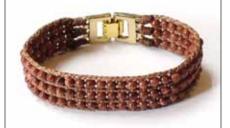

### WA0559-01

Circle of Life - Neutral Cuff This product may contain: Waxed synthetic thread, Glass beads, Metal beads, Metal clasps & Leather.

### WA0559-02

Circle of Life - Blue Cuff This product may contain: Waxed synthetic thread, Glass beads, Metal beads, Metal clasps & Leather.

WA0559-03 Circle of Life - Brown Cuff This product may contain: Waxed synthetic thread, Glass beads, Metal beads, Metal clasps & Leather.