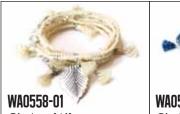

### WA0555-01

Circle of Life - Neutral Necklace This product may contain: Waxed synthetic thread, Glass beads, Metal beads, Metal clasps & Leather.

WA0555-03 Circle of Life Brown Necklace