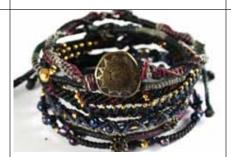

# EARTH BRACELET - reclesign -

17 24

and

WA0389-70 EARTH BRACELET 7 strands - Neutral colors This product may contain: Waxed synthetic thread, Glass beads, Metal beads, Metal clasps & Leather.

WA0389-80 EARTH BRACELET 7 strands - Brown colors This product may contain: Waxed synthetic thread, Glass beads, Metal beads, Metal clasps & Leather.

**AND LOVE** WAS CREATED CONNECTING

**EVERYTHING!** 

WA0389-90 EARTH BRACELET 7 strands - Blue colors This product may contain: Waxed synthetic thread, Glass beads, Metal beads, Metal clasps & Leather.

WA0389-10 EARTH BRACELET MORNING 7 Strands Materials: Waxed polyester thread, Silver plated brass beads & Zamak metal buttons and charms.

WA0389 EARTH BRACELET 7 Strands Materials: Waxed polyester thread, Silver plated brass beads & Zamak metal buttons and charms.

WA0389-20 EARTH BRACELET NIGHT 7 Strands Materials: Waxed polyester thread, Gold plated brass beads & Zamak metal buttons and charms.