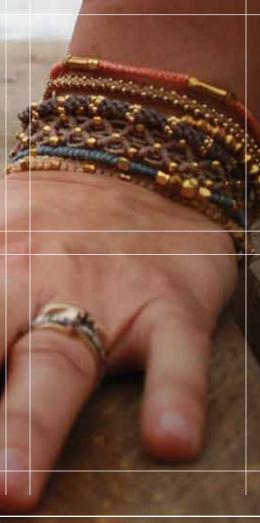

# EARTH BRACELET - reclesign -

17 24

and

WA0389-70 EARTH BRACELET 7 strands - Neutral colors This product may contain: Waxed synthetic thread, Glass beads, Metal beads, Metal clasps & Leather.

WA0389-80 EARTH BRACELET 7 strands - Brown colors This product may contain: Waxed synthetic thread, Glass beads, Metal beads, Metal clasps & Leather.

**AND LOVE** WAS CREATED CONNECTING

**EVERYTHING!** 

WA0389-90 EARTH BRACELET 7 strands - Blue colors This product may contain: Waxed synthetic thread, Glass beads, Metal beads, Metal clasps & Leather.

WA0389-10 EARTH BRACELET MORNING 7 Strands Materials: Waxed polyester thread, Silver plated brass beads & Zamak metal buttons and charms.

WA0389 EARTH BRACELET 7 Strands Materials: Waxed polyester thread, Silver plated brass beads & Zamak metal buttons and charms.

WA0389-20 EARTH BRACELET NIGHT 7 Strands Materials: Waxed polyester thread, Gold plated brass beads & Zamak metal buttons and charms.