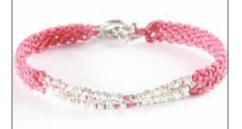

# COMPLEMENTS -ALL ONE-

\$

WA0544-01 BRACELET Complements - Spring Break Materials: Waxed polyester thread, Silver plated brass beads & Zamak metal clasp.

WA0544-02 Complements - Unspoken Materials: Waxed polyester thread, Gold plated brass beads & Zamak metal clasp.

### WA0544-03

Complements - Far Away Materials: Waxed polyester thread, Silver plated brass beads & Zamak metal clasp.

WA0544-04 Complements - Woodsy Materials: Waxed polyester thread, Silver plated brass beads & Zamak metal clasp.