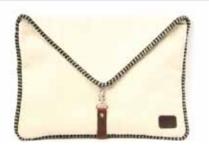

### WW0010-01

Wakami Weavings - Tote This product may contain: Waxed synthetic thread, Glass beads, Metal beads, Metal clasps & Leather.

WW0011-02 Wakami Weavings - Clutch This product may contain: Waxed synthetic thread, Glass beads, Metal beads, Metal clasps & Leather.

WW0011-01 Wakami Weavings - Clutch This product may contain: Waxed synthetic thread, Glass beads, Metal beads, Metal clasps & Leather.

**BACK OF THE CLUTCH** 

WW0012-01 Wakami Weavings - Pouch This product may contain: Waxed synthetic thread, Glass beads, Metal beads, Metal clasps & Leather.