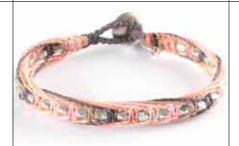

# COMPLEMENTS -ALL ONE-

\$

WA0544-01 BRACELET Complements - Spring Break Materials: Waxed polyester thread, Silver plated brass beads & Zamak metal clasp.

WA0544-02 Complements - Unspoken Materials: Waxed polyester thread, Gold plated brass beads & Zamak metal clasp.

### WA0544-03

Complements - Far Away Materials: Waxed polyester thread, Silver plated brass beads & Zamak metal clasp.

WA0544-04 Complements - Woodsy Materials: Waxed polyester thread, Silver plated brass beads & Zamak metal clasp.