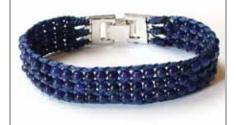

### WA0559-01

Circle of Life - Neutral Cuff This product may contain: Waxed synthetic thread, Glass beads, Metal beads, Metal clasps & Leather.

### WA0559-02

Circle of Life - Blue Cuff This product may contain: Waxed synthetic thread, Glass beads, Metal beads, Metal clasps & Leather.

WA0559-03 Circle of Life - Brown Cuff This product may contain: Waxed synthetic thread, Glass beads, Metal beads, Metal clasps & Leather.