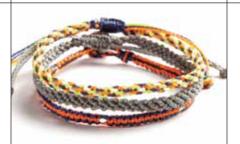

# EARTH BRACELET - reclesign -

17 24

and

WA0389-70 EARTH BRACELET 7 strands - Neutral colors This product may contain: Waxed synthetic thread, Glass beads, Metal beads, Metal clasps & Leather.

WA0389-80 EARTH BRACELET 7 strands - Brown colors This product may contain: Waxed synthetic thread, Glass beads, Metal beads, Metal clasps & Leather.

**AND LOVE** WAS CREATED CONNECTING

**EVERYTHING!** 

WA0389-90 EARTH BRACELET 7 strands - Blue colors This product may contain: Waxed synthetic thread, Glass beads, Metal beads, Metal clasps & Leather.

WA0389-10 EARTH BRACELET MORNING 7 Strands Materials: Waxed polyester thread, Silver plated brass beads & Zamak metal buttons and charms.

WA0389 EARTH BRACELET 7 Strands Materials: Waxed polyester thread, Silver plated brass beads & Zamak metal buttons and charms.

WA0389-20 EARTH BRACELET NIGHT 7 Strands Materials: Waxed polyester thread, Gold plated brass beads & Zamak metal buttons and charms.