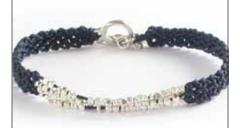

# COMPLEMENTS -ALL ONE-

\$

WA0544-01 BRACELET Complements - Spring Break Materials: Waxed polyester thread, Silver plated brass beads & Zamak metal clasp.

WA0544-02 Complements - Unspoken Materials: Waxed polyester thread, Gold plated brass beads & Zamak metal clasp.

WA0546-01 Complements - Spring Break Materials: Waxed polyester thread, Silver plated brass beads & Zamak metal button.

WA0546-02 Complements - Unspoken Materials: Waxed polyester thread, Gold plated brass beads & Zamak metal button.