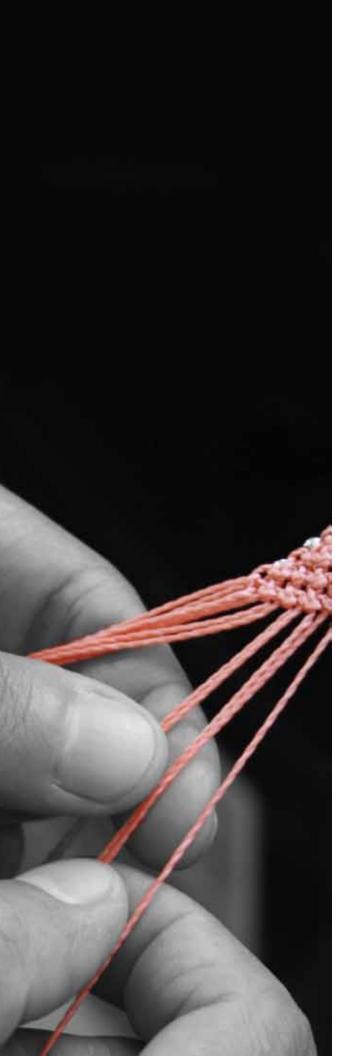

# EARTH BRACELET - reclesign -

17 24

and

WA0389-70 EARTH BRACELET 7 strands - Neutral colors This product may contain: Waxed synthetic thread, Glass beads, Metal beads, Metal clasps & Leather.

WA0389-80 EARTH BRACELET 7 strands - Brown colors This product may contain: Waxed synthetic thread, Glass beads, Metal beads, Metal clasps & Leather.

**AND LOVE** WAS CREATED CONNECTING

**EVERYTHING!** 

WA0389-90 EARTH BRACELET 7 strands - Blue colors This product may contain: Waxed synthetic thread, Glass beads, Metal beads, Metal clasps & Leather.

WA0389-10 EARTH BRACELET MORNING 7 Strands Materials: Waxed polyester thread, Silver plated brass beads & Zamak metal buttons and charms.

WA0389 EARTH BRACELET 7 Strands Materials: Waxed polyester thread, Silver plated brass beads & Zamak metal buttons and charms.

WA0389-20 EARTH BRACELET NIGHT 7 Strands Materials: Waxed polyester thread, Gold plated brass beads & Zamak metal buttons and charms.