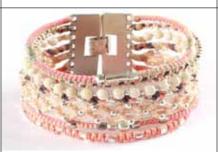

# EARTH BRACELET - reclesign -

17 24

and

WA0389-70 EARTH BRACELET 7 strands - Neutral colors This product may contain: Waxed synthetic thread, Glass beads, Metal beads, Metal clasps & Leather.

WA0389-80 EARTH BRACELET 7 strands - Brown colors This product may contain: Waxed synthetic thread, Glass beads, Metal beads, Metal clasps & Leather.

**AND LOVE** WAS CREATED CONNECTING

**EVERYTHING!** 

WA0389-90 EARTH BRACELET 7 strands - Blue colors This product may contain: Waxed synthetic thread, Glass beads, Metal beads, Metal clasps & Leather.

WA0389-10 EARTH BRACELET MORNING 7 Strands Materials: Waxed polyester thread, Silver plated brass beads & Zamak metal buttons and charms.

WA0389 EARTH BRACELET 7 Strands Materials: Waxed polyester thread, Silver plated brass beads & Zamak metal buttons and charms.

WA0389-20 EARTH BRACELET NIGHT 7 Strands Materials: Waxed polyester thread, Gold plated brass beads & Zamak metal buttons and charms.