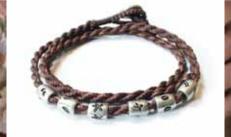

### WA0555-01

Circle of Life - Neutral Necklace This product may contain: Waxed synthetic thread, Glass beads, Metal beads, Metal clasps & Leather.

WA0555-03 Circle of Life Brown Necklace

### WA0556-03

Neutral Necklace

Circle of Life - Brown Necklace This product may contain: Waxed synthetic thread, Glass beads, Metal beads, Metal clasps & Leather.

Circle of Life Blue Necklace