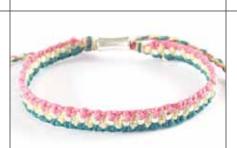

### WA0539-06 CUFF

Complements - Spring Break Materials: Waxed polyester thread, Glass & Silver plated brass beads & Zamak metal buttons and charms.

WA0539-01 CUFF All One - Beige Materials: Waxed polyester thread, Glass & Gold plated brass beads & Zamak metal buttons and charms.

WA0539-07 CUFF Complements - Unspoken Materials: Waxed polyester thread, Glass & Gold plated brass beads & Zamak metal buttons and charms.

WA0539-08 CUFF Complements - Far Away Materials: Waxed polyester thread, Glass & Silver plated brass beads & Zamak metal buttons and charms.

BACK OF THE CUFF Complements

WA0539-09 CUFF Complements - Woodsy Materials: Waxed polyester thread, Glass & Silver plated brass beads & Zamak metal buttons and charms.

WA0538-01 SET OF 7 STRANDS All One - Beige Materials: Waxed polyester thread, Glass & Gold plated brass beads & Zamak metal buttons and charms.

WA0538-06 SET OF 7 STRANDS Complements - Spring Break Materials: Waxed polyester thread, Glass & Silver plated brass beads & Zamak metal buttons and charms.

WA0538-07 SET OF 7 STRANDS Complements - Unspoken Materials: Waxed polyester thread, Glass & Gold plated brass beads & Zamak metal buttons and charms.

WA0538-08 SET OF 7 STRANDS Complements - Far Away Materials: Waxed polyester thread, Glass & Silver plated brass beads & Zamak metal buttons and charms.

**BACK OF THE 7 STRAND BRACELET** Complements

WA0538-09 SET OF 7 STRANDS Complements - Woodsy Materials: Waxed polyester thread, Glass & Silver plated brass beads & Zamak metal buttons and charms.