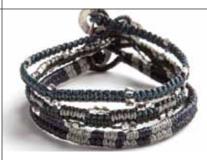

### WA0563

Rebirth - Home bracelet This product may contain: Waxed synthetic thread, Glass beads, Metal beads, Metal clasps & Leather.

## THE NIGHT

and its mysteries were deciphered.

The human being founded his

HOME in the middle of the valley.

Rebirth - Night bracelet This product may contain: Waxed synthetic thread, Glass beads, Metal beads, Metal clasps & Leather.

### WA0564

WA0571

clasps & Leather.

Rebirth - Obsidian necklace This product may contain: Waxed synthetic

thread, Glass beads, Metal beads, Metal

Rebirth - Connection bracelet This product may contain: Waxed synthetic thread, Glass beads, Metal beads, Metal clasps & Leather.

WA0566 Rebirth - Connection bracelet This product may contain: Waxed synthetic thread, Glass beads, Metal beads, Metal clasps & Leather.

WA0567 Rebirth - Night bracelet This product may contain: Waxed synthetic thread, Glass beads, Metal beads, Metal clasps & Leather.