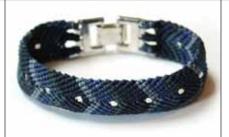

### WA0559-01

Circle of Life - Neutral Cuff This product may contain: Waxed synthetic thread, Glass beads, Metal beads, Metal clasps & Leather.

### WA0559-02

Circle of Life - Blue Cuff This product may contain: Waxed synthetic thread, Glass beads, Metal beads, Metal clasps & Leather.

WA0559-03 Circle of Life - Brown Cuff This product may contain: Waxed synthetic thread, Glass beads, Metal beads, Metal clasps & Leather.