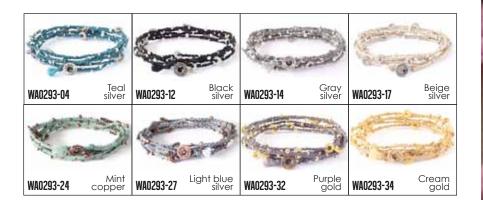

Complements - Woodsy Materials: Waxed polyester thread, Glass & Gold plated brass beads & Zamak metal buttons and charms.



WA0549-01 MEN BRACELET Complements - Leather Brown Materials: Waxed polyester thread, leather & Zamak metal charms.



WA0549-02 MEN BRACELET Complements - Leather Black Materials: Waxed polyester thread, leather & Zamak metal charms.



WA0550-01 MEN BRACELET Complements - Brown Materials: Waxed polyester thread & Zamak metal charms.



WA0550-02 MEN BRACELET Complements - Black Materials: Waxed polyester thread & Zamak metal charms.

# LIFE IS... What you Make of it!





**WA0293-10 LONG NECKLACE - 5 WRAPS** Life is... Light Brown / Silver Materials: Waxed polyester thread, Silver ploted brass beads & Zamak metal button. Adjustable size with multiple loop holes.







WA0515-01 SINGLE BEADED BRACELET Life is... Teal / Silver Materials: Waxed polyester thread, Silver plated brass beads & Zamak metal button. Adjustable size with multiple loop holes.





WA0551-01 THREE WRAP BRACELET Life is... Salmon / Silver Materials: Waxed polyester thread, Silver plated brass beads & Zamak metal button. Adjustable size with multiple loop holes.









WA0342 DREAM BRACELET (WOVEN) Wakami Dream Materials: Waxed polyester thread, Silver plated brass beads & Zamak metal charms.



WA0344 DREAM BRACELET (LEATHER) Wakami Dream Materials: Waxed polyester thread, leather, Silver plated brass beads & Zamak metal charms.



WA0370-04 DOUBLE THREAD BRACELET

Urban Tribe - Sea Blue Materials: Waxed polyester thread & Zamak metal charm.



# **PS** collection







 WAU