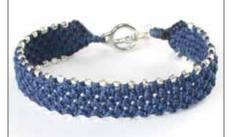

# COMPLEMENTS -ALL ONE-

\$

WA0544-01 BRACELET Complements - Spring Break Materials: Waxed polyester thread, Silver plated brass beads & Zamak metal clasp.

WA0544-02 Complements - Unspoken Materials: Waxed polyester thread, Gold plated brass beads & Zamak metal clasp.

### WA0544-03

Complements - Far Away Materials: Waxed polyester thread, Silver plated brass beads & Zamak metal clasp.

WA0544-04 Complements - Woodsy Materials: Waxed polyester thread, Silver plated brass beads & Zamak metal clasp.