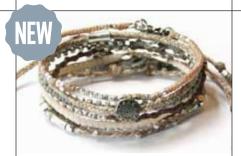

# EARTH BRACELET - reclesign -

17 24

and

WA0389-70 EARTH BRACELET 7 strands - Neutral colors This product may contain: Waxed synthetic thread, Glass beads, Metal beads, Metal clasps & Leather.

WA0389-80 EARTH BRACELET 7 strands - Brown colors This product may contain: Waxed synthetic thread, Glass beads, Metal beads, Metal clasps & Leather.

**AND LOVE** WAS CREATED CONNECTING

**EVERYTHING!** 

WA0389-90 EARTH BRACELET 7 strands - Blue colors This product may contain: Waxed synthetic thread, Glass beads, Metal beads, Metal clasps & Leather.

WA0389-10 EARTH BRACELET MORNING 7 Strands Materials: Waxed polyester thread, Silver plated brass beads & Zamak metal buttons and charms.

WA0389 EARTH BRACELET 7 Strands Materials: Waxed polyester thread, Silver plated brass beads & Zamak metal buttons and charms.

WA0389-20 EARTH BRACELET NIGHT 7 Strands Materials: Waxed polyester thread, Gold plated brass beads & Zamak metal buttons and charms.