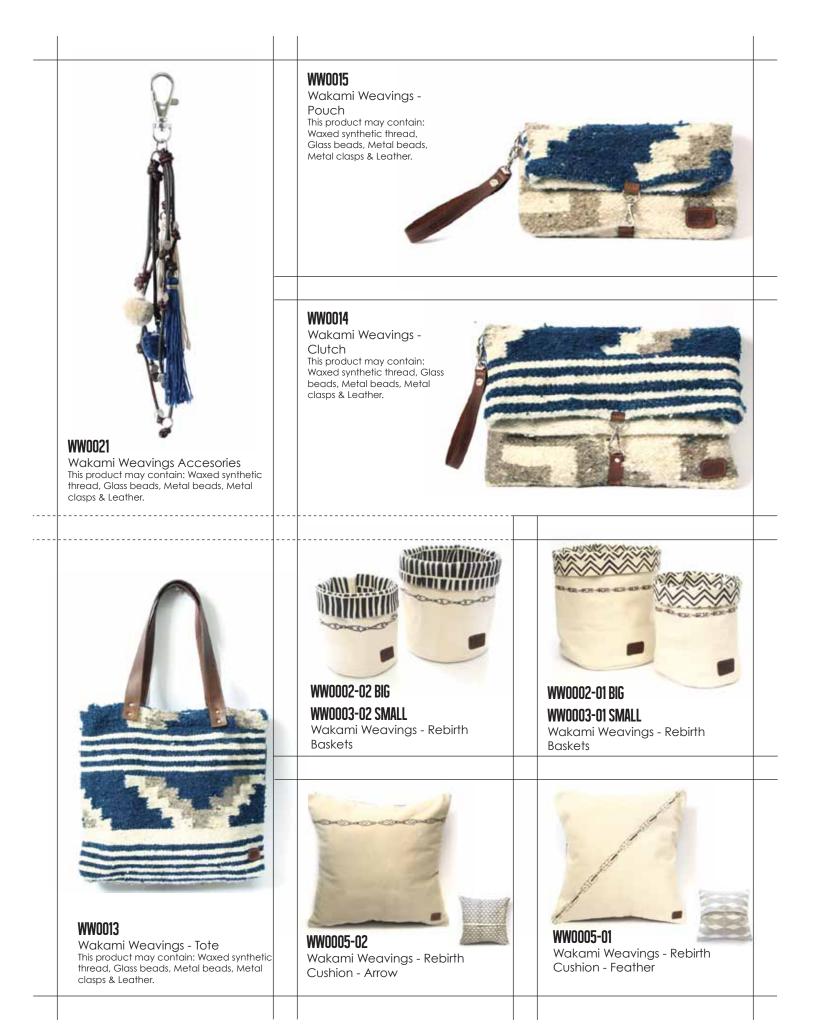

# NARANA

WW0010-02

Wakami Weavings - Tote This product may contain: Waxed synthetic thread, Glass beads, Metal beads, Metal clasps & Leather. Mayan textiles from Guatemala, a traditional expression of identity.

### WW0010-01

Wakami Weavings - Tote This product may contain: Waxed synthetic thread, Glass beads, Metal beads, Metal clasps & Leather.

WW0011-02 Wakami Weavings - Clutch This product may contain: Waxed synthetic thread, Glass beads, Metal beads, Metal clasps & Leather.

WW0011-01 Wakami Weavings - Clutch This product may contain: Waxed synthetic thread, Glass beads, Metal beads, Metal clasps & Leather.

**BACK OF THE CLUTCH** 

WW0012-01 Wakami Weavings - Pouch This product may contain: Waxed synthetic thread, Glass beads, Metal beads, Metal clasps & Leather.

WW0012-02 Wakami Weavings - Pouch This product may contain: Waxed synthetic thread, Glass beads, Metal beads, Metal clasps & Leather.

**BACK OF THE POUCH** 

WW0004-01 FEATHER WW0004-02 ARROW Wakami Weavings - Rebirth Coasters