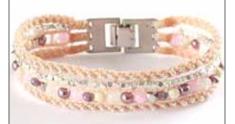

### WA0555-01

Circle of Life - Neutral Necklace This product may contain: Waxed synthetic thread, Glass beads, Metal beads, Metal clasps & Leather.

WA0555-03 Circle of Life Brown Necklace

### WA0556-03

Neutral Necklace

Circle of Life - Brown Necklace This product may contain: Waxed synthetic thread, Glass beads, Metal beads, Metal clasps & Leather.

Circle of Life Blue Necklace

### WA0557-02

Circle of Life - Blue Necklace This product may contain: Waxed synthetic thread, Glass beads, Metal beads, Metal clasps & Leather.

Circle of Life Neutral Necklace

Circle of Life Brown Necklace