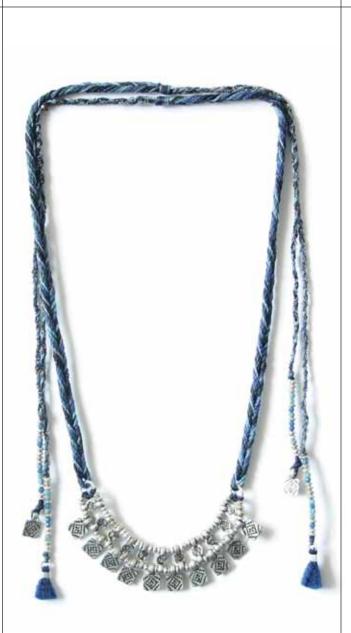

### WA0557-02

Circle of Life - Blue Necklace This product may contain: Waxed synthetic thread, Glass beads, Metal beads, Metal clasps & Leather.

Circle of Life Neutral Necklace

Circle of Life Brown Necklace