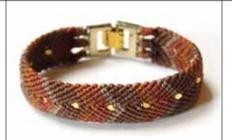

# EARTH BRACELET - reclesign -

17 24

and

WA0389-70 EARTH BRACELET 7 strands - Neutral colors This product may contain: Waxed synthetic thread, Glass beads, Metal beads, Metal clasps & Leather.

WA0389-80 EARTH BRACELET 7 strands - Brown colors This product may contain: Waxed synthetic thread, Glass beads, Metal beads, Metal clasps & Leather.

**AND LOVE** WAS CREATED CONNECTING

**EVERYTHING!** 

WA0389-90 EARTH BRACELET 7 strands - Blue colors This product may contain: Waxed synthetic thread, Glass beads, Metal beads, Metal clasps & Leather.

WA0389-10 EARTH BRACELET MORNING 7 Strands Materials: Waxed polyester thread, Silver plated brass beads & Zamak metal buttons and charms.

WA0389 EARTH BRACELET 7 Strands Materials: Waxed polyester thread, Silver plated brass beads & Zamak metal buttons and charms.

WA0389-20 EARTH BRACELET NIGHT 7 Strands Materials: Waxed polyester thread, Gold plated brass beads & Zamak metal buttons and charms.