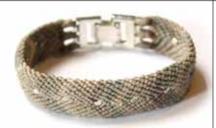

### WA0559-01

Circle of Life - Neutral Cuff This product may contain: Waxed synthetic thread, Glass beads, Metal beads, Metal clasps & Leather.

### WA0559-02

Circle of Life - Blue Cuff This product may contain: Waxed synthetic thread, Glass beads, Metal beads, Metal clasps & Leather.

WA0559-03 Circle of Life - Brown Cuff This product may contain: Waxed synthetic thread, Glass beads, Metal beads, Metal clasps & Leather.