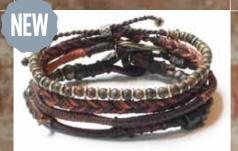

# REBIRTH - Kaminaljuyu -

### WA0563

Rebirth - Home bracelet This product may contain: Waxed synthetic thread, Glass beads, Metal beads, Metal clasps & Leather.

## THE NIGHT

and its mysteries were deciphered.

The human being founded his

HOME in the middle of the valley.

Rebirth - Night bracelet This product may contain: Waxed synthetic thread, Glass beads, Metal beads, Metal clasps & Leather.

### WA0564

WA0571

clasps & Leather.

Rebirth - Obsidian necklace This product may contain: Waxed synthetic

thread, Glass beads, Metal beads, Metal

Rebirth - Connection bracelet This product may contain: Waxed synthetic thread, Glass beads, Metal beads, Metal clasps & Leather.