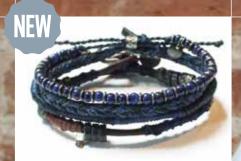

### WA0559-01

Circle of Life - Neutral Cuff This product may contain: Waxed synthetic thread, Glass beads, Metal beads, Metal clasps & Leather.

### WA0559-02

Circle of Life - Blue Cuff This product may contain: Waxed synthetic thread, Glass beads, Metal beads, Metal clasps & Leather.

WA0559-03 Circle of Life - Brown Cuff This product may contain: Waxed synthetic thread, Glass beads, Metal beads, Metal clasps & Leather.

WA0560-01 Circle of Life - Neutral Cuff This product may contain: Waxed synthetic thread, Glass beads, Metal beads, Metal clasps & Leather.

WA0560-02 Circle of Life - Blue Cuff This product may contain: Waxed synthetic thread, Glass beads, Metal beads, Metal clasps & Leather.