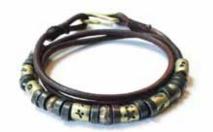

### WA0557-02

Circle of Life - Blue Necklace This product may contain: Waxed synthetic thread, Glass beads, Metal beads, Metal clasps & Leather.

Circle of Life Neutral Necklace

Circle of Life Brown Necklace

### WA0558-03

Circle of Life - Brown Necklace This product may contain: Waxed synthetic thread, Glass beads, Metal beads, Metal clasps & Leather.

Circle of Life Neutral Necklace

WA0558-02 Circle of Life Blue Necklace