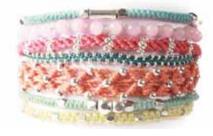

### WA0539-06 CUFF

Complements - Spring Break Materials: Waxed polyester thread, Glass & Silver plated brass beads & Zamak metal buttons and charms.

WA0539-01 CUFF All One - Beige Materials: Waxed polyester thread, Glass & Gold plated brass beads & Zamak metal buttons and charms.

WA0539-07 CUFF Complements - Unspoken Materials: Waxed polyester thread, Glass & Gold plated brass beads & Zamak metal buttons and charms.

WA0539-08 CUFF Complements - Far Away Materials: Waxed polyester thread, Glass & Silver plated brass beads & Zamak metal buttons and charms.

BACK OF THE CUFF Complements

WA0539-09 CUFF Complements - Woodsy Materials: Waxed polyester thread, Glass & Silver plated brass beads & Zamak metal buttons and charms.

WA0538-01 SET OF 7 STRANDS All One - Beige Materials: Waxed polyester thread, Glass & Gold plated brass beads & Zamak metal buttons and charms.

WA0538-06 SET OF 7 STRANDS Complements - Spring Break Materials: Waxed polyester thread, Glass & Silver plated brass beads & Zamak metal buttons and charms.

WA0538-07 SET OF 7 STRANDS Complements - Unspoken Materials: Waxed polyester thread, Glass & Gold plated brass beads & Zamak metal buttons and charms.

WA0538-08 SET OF 7 STRANDS Complements - Far Away Materials: Waxed polyester thread, Glass & Silver plated brass beads & Zamak metal buttons and charms.

**BACK OF THE 7 STRAND BRACELET** Complements

WA0538-09 SET OF 7 STRANDS Complements - Woodsy Materials: Waxed polyester thread, Glass & Silver plated brass beads & Zamak metal buttons and charms.