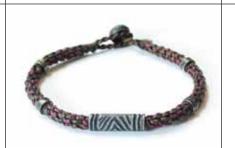

### WA0563

Rebirth - Home bracelet This product may contain: Waxed synthetic thread, Glass beads, Metal beads, Metal clasps & Leather.