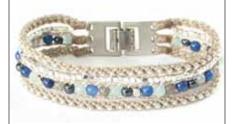

### WA0557-02

Circle of Life - Blue Necklace This product may contain: Waxed synthetic thread, Glass beads, Metal beads, Metal clasps & Leather.

Circle of Life Neutral Necklace

Circle of Life Brown Necklace

### WA0558-03

Circle of Life - Brown Necklace This product may contain: Waxed synthetic thread, Glass beads, Metal beads, Metal clasps & Leather.

Circle of Life Neutral Necklace

WA0558-02 Circle of Life Blue Necklace