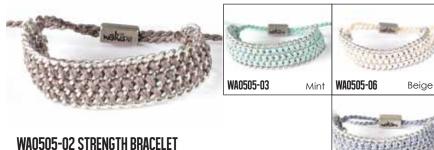

les.







WA0515-01 SINGLE BEADED BRACELET Life is... Teal / Silver Materials: Waxed polyester thread, Silver plated brass beads & Zamak metal button. Adjustable size with multiple loop holes.





WA0551-01 THREE WRAP BRACELET Life is... Salmon / Silver Materials: Waxed polyester thread, Silver plated brass beads & Zamak metal button. Adjustable size with multiple loop holes.









WA0342 DREAM BRACELET (WOVEN) Wakami Dream Materials: Waxed polyester thread, Silver plated brass beads & Zamak metal charms.



WA0344 DREAM BRACELET (LEATHER) Wakami Dream Materials: Waxed polyester thread, leather, Silver plated brass beads & Zamak metal charms.



WA0370-04 DOUBLE THREAD BRACELET

Urban Tribe - Sea Blue Materials: Waxed polyester thread & Zamak metal charm.



# **PS** collection







 WAUSUS-U2 STRENGTH BRALELET

 P.S. - Gray

 Materials: Waxed polyester thread, Silver

 plated brass beads & Zamak metal charm.





WA0506-02 GOOD LUCK BRACELET P.S. - Mint Materials: Waxed polyester thread. Silve

Materials: Waxed polyester thread, Silver plated brass beads & Zamak metal charm.

# **WAKAMI** Adventures



WA0472 PROFESSIONAL Be Your Dream - Set of 3 Materials: Waxed polyester thread, Copper plated brass beads & Zamak metal button.



WA0473 OUTDOOR Be Your Dream - Set of 3 Materials: Waxed polyester thread, Copper plated brass beads & Zamak metal button.



WA0474 URBAN Be Your Dream - Set of 3 Materials: Waxed polyester thread, Copper plated brass beads & Zamak metal button.



WA0475 AQUATIC Be Your Dream - Set of 3 Materials: Waxed polyester thread, Copper plated b