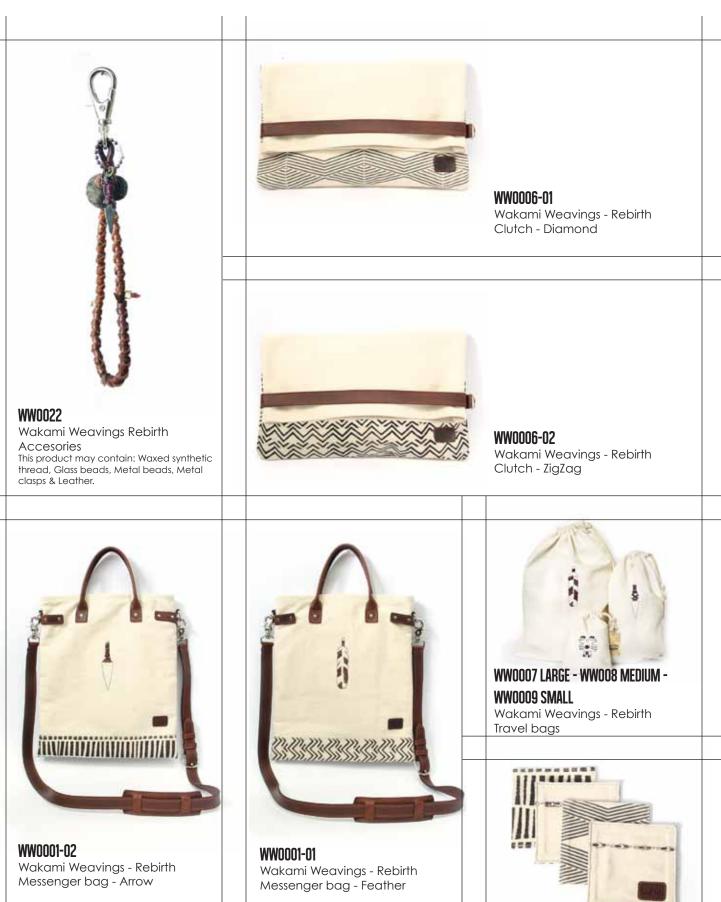

# NARANA

WW0010-02

Wakami Weavings - Tote This product may contain: Waxed synthetic thread, Glass beads, Metal beads, Metal clasps & Leather. Mayan textiles from Guatemala, a traditional expression of identity.

### WW0010-01

Wakami Weavings - Tote This product may contain: Waxed synthetic thread, Glass beads, Metal beads, Metal clasps & Leather.

WW0011-02 Wakami Weavings - Clutch This product may contain: Waxed synthetic thread, Glass beads, Metal beads, Metal clasps & Leather.

WW0011-01 Wakami Weavings - Clutch This product may contain: Waxed synthetic thread, Glass beads, Metal beads, Metal clasps & Leather.

**BACK OF THE CLUTCH** 

WW0012-01 Wakami Weavings - Pouch This product may contain: Waxed synthetic thread, Glass beads, Metal beads, Metal clasps & Leather.

WW0012-02 Wakami Weavings - Pouch This product may contain: Waxed synthetic thread, Glass beads, Metal beads, Metal clasps & Leather.

**BACK OF THE POUCH** 

WW0004-01 FEATHER WW0004-02 ARROW Wakami Weavings - Rebirth Coasters