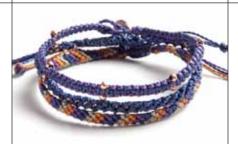

WA0390-20 EARTH BRACELET 4 STRANDS Neutral colors This product may contain: Waxed synthetic thread, Glass beads, Metal beads, Metal clasps & Leather.

### WA0390-10 EARTH BRACELET 4 STRANDS

Blue colors This product may contain: Waxed synthetic thread, Glass beads, Metal beads, Metal clasps & Leather.

WA0390-30 EARTH BRACELET 4 STRANDS Brown colors This product may contain: Waxed synthetic thread, Glass beads, Metal beads, Metal clasps & Leather.

WA0390 EARTH BRACELET 4 STRANDS 4 Strands Materials: Waxed polyester thread, Silver ploted brass beads & Zamak metal button.

COFFEE BAG + MEN BRACELET + CAN = WA0576

WA0552 ESPRESSO Coffee Mornings - Bracelet This product may contain: Waxed synthetic thread, Glass beads, Metal beads, Metal clasps & Leather.