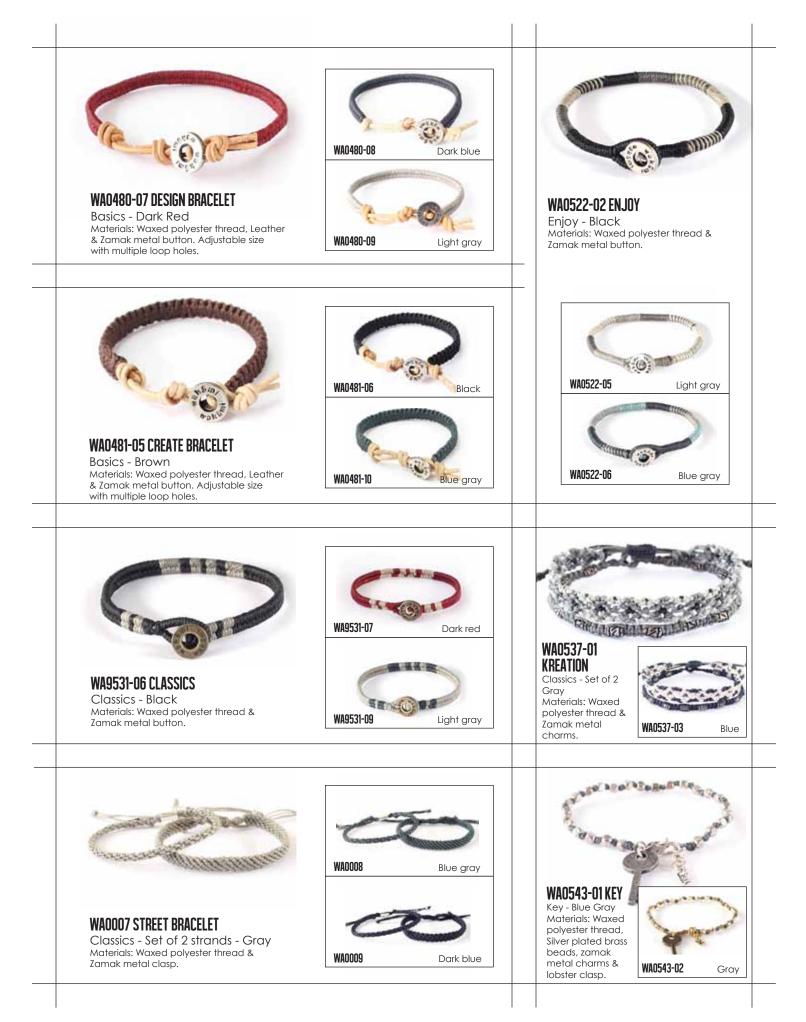

### WA0563

Rebirth - Home bracelet This product may contain: Waxed synthetic thread, Glass beads, Metal beads, Metal clasps & Leather.

## THE NIGHT

and its mysteries were deciphered.

The human being founded his

HOME in the middle of the valley.

Rebirth - Night bracelet This product may contain: Waxed synthetic thread, Glass beads, Metal beads, Metal clasps & Leather.

### WA0564

WA0571

clasps & Leather.

Rebirth - Obsidian necklace This product may contain: Waxed synthetic

thread, Glass beads, Metal beads, Metal

Rebirth - Connection bracelet This product may contain: Waxed synthetic thread, Glass beads, Metal beads, Metal clasps & Leather.

WA0566 Rebirth - Connection bracelet This product may contain: Waxed synthetic thread, Glass beads, Metal beads, Metal clasps & Leather.

WA0567 Rebirth - Night bracelet This product may contain: Waxed synthetic thread, Glass beads, Metal beads, Metal clasps & Leather.

WA0568 Rebirth - Obsidian bracelet This product may contain: Waxed synthetic thread, Glass beads, Metal beads, Metal clasps & Leather.

Rebirth - Animals necklace This product may contain: Waxed synthetic thread, Glass beads, Metal beads, Metal clasps & Leather.