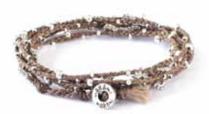

brass beads & Zamak metal buttons and charms.



WA05348-03 Complements - Far Away Materials: Waxed polyester thread, Glass & Gold plated brass beads & Zamak metal buttons and charms.



WA0548-04 Complements - Woodsy Materials: Waxed polyester thread, Glass & Gold plated brass beads & Zamak metal buttons and charms.



WA0549-01 MEN BRACELET Complements - Leather Brown Materials: Waxed polyester thread, leather & Zamak metal charms.



WA0549-02 MEN BRACELET Complements - Leather Black Materials: Waxed polyester thread, leather & Zamak metal charms.



WA0550-01 MEN BRACELET Complements - Brown Materials: Waxed polyester thread & Zamak metal charms.



WA0550-02 MEN BRACELET Complements - Black Materials: Waxed polyester thread & Zamak metal charms.

# LIFE IS... What you Make of it!





**WA0293-10 LONG NECKLACE - 5 WRAPS** Life is... Light Brown / Silver Materials: Waxed polyester thread, Silver ploted brass beads & Zamak metal button. Adjustable size with multiple loop holes.







WA0515-01 SINGLE BEADED BRACELET Life is... Teal / Silver Materials: Waxed polyester thread, Silver plated brass beads & Zamak metal button. Adjustable size with multiple loop holes.





WA0551-01 THREE WRAP BRACELET Life is... Salmon / Silver Materials: Waxed polyester thread, Silver plated brass beads & Zamak metal button. Adjustable size with multiple loop holes.









WA0342 DREAM BRACELET (WOVEN) Wakami Dream Materials: Waxed polyester thread, Silver plated brass beads & Zamak metal charms.



WA0344 DREAM BRACELET (LEATHER) Wakami Dream Materials: Waxed polyester thread, leather,