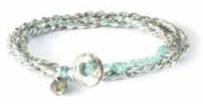

### WA0559-01

Circle of Life - Neutral Cuff This product may contain: Waxed synthetic thread, Glass beads, Metal beads, Metal clasps & Leather.

### WA0559-02

Circle of Life - Blue Cuff This product may contain: Waxed synthetic thread, Glass beads, Metal beads, Metal clasps & Leather.

WA0559-03 Circle of Life - Brown Cuff This product may contain: Waxed synthetic thread, Glass beads, Metal beads, Metal clasps & Leather.