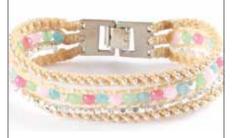

### WA0555-01

Circle of Life - Neutral Necklace This product may contain: Waxed synthetic thread, Glass beads, Metal beads, Metal clasps & Leather.

WA0555-03 Circle of Life Brown Necklace

### WA0556-03

Neutral Necklace

Circle of Life - Brown Necklace This product may contain: Waxed synthetic thread, Glass beads, Metal beads, Metal clasps & Leather.

Circle of Life Blue Necklace