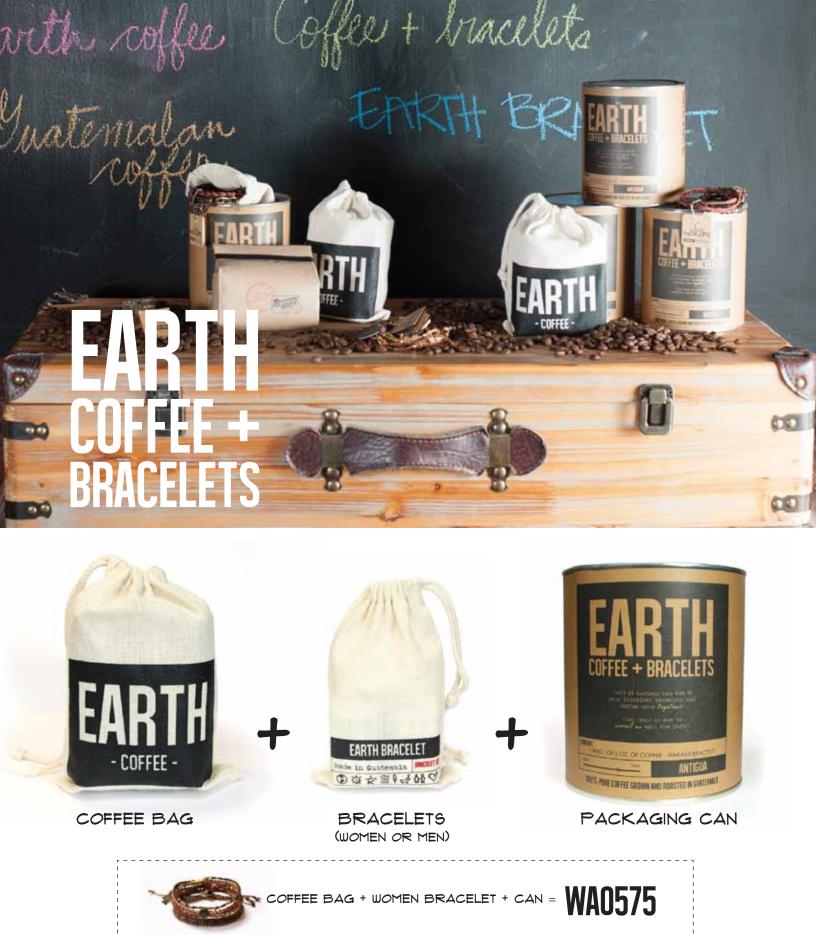

WA0390 EARTH BRACELET 4 STRANDS 4 Strands Materials: Waxed polyester thread, Silver ploted brass beads & Zamak metal button.

COFFEE BAG + MEN BRACELET + CAN = WA0576

WA0552 ESPRESSO Coffee Mornings - Bracelet This product may contain: Waxed synthetic thread, Glass beads, Metal beads, Metal clasps & Leather.

### HEAVEN SMELLS Like Freshly ground COFFEE EVERY SINGLE MORNING

PACKAGING Cotton bag

WA0579 OPTIONAL PACKAGING