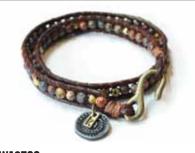

### WA0555-01

Circle of Life - Neutral Necklace This product may contain: Waxed synthetic thread, Glass beads, Metal beads, Metal clasps & Leather.

WA0555-03 Circle of Life Brown Necklace

### WA0556-03

Neutral Necklace

Circle of Life - Brown Necklace This product may contain: Waxed synthetic thread, Glass beads, Metal beads, Metal clasps & Leather.

Circle of Life Blue Necklace