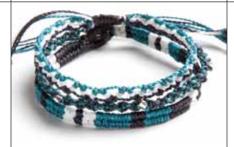

WA0390-20 EARTH BRACELET 4 STRANDS Neutral colors This product may contain: Waxed synthetic thread, Glass beads, Metal beads, Metal clasps & Leather.

### WA0390-10 EARTH BRACELET 4 STRANDS

Blue colors This product may contain: Waxed synthetic thread, Glass beads, Metal beads, Metal clasps & Leather.

WA0390-30 EARTH BRACELET 4 STRANDS Brown colors This product may contain: Waxed synthetic thread, Glass beads, Metal beads, Metal clasps & Leather.

WA0390 EARTH BRACELET 4 STRANDS 4 Strands Materials: Waxed polyester thread, Silver ploted brass beads & Zamak metal button.

COFFEE BAG + MEN BRACELET + CAN = WA0576

WA0552 ESPRESSO Coffee Mornings - Bracelet This product may contain: Waxed synthetic thread, Glass beads, Metal beads, Metal clasps & Leather.