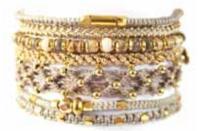

WA0390-20 EARTH BRACELET 4 STRANDS Neutral colors This product may contain: Waxed synthetic thread, Glass beads, Metal beads, Metal clasps & Leather.

### WA0390-10 EARTH BRACELET 4 STRANDS

Blue colors This product may contain: Waxed synthetic thread, Glass beads, Metal beads, Metal clasps & Leather.

WA0390-30 EARTH BRACELET 4 STRANDS Brown colors This product may contain: Waxed synthetic thread, Glass beads, Metal beads, Metal clasps & Leather.

WA0390 EARTH BRACELET 4 STRANDS 4 Strands Materials: Waxed polyester thread, Silver ploted brass beads & Zamak metal button.

COFFEE BAG + MEN BRACELET + CAN = WA0576

WA0552 ESPRESSO Coffee Mornings - Bracelet This product may contain: Waxed synthetic thread, Glass beads, Metal beads, Metal clasps & Leather.