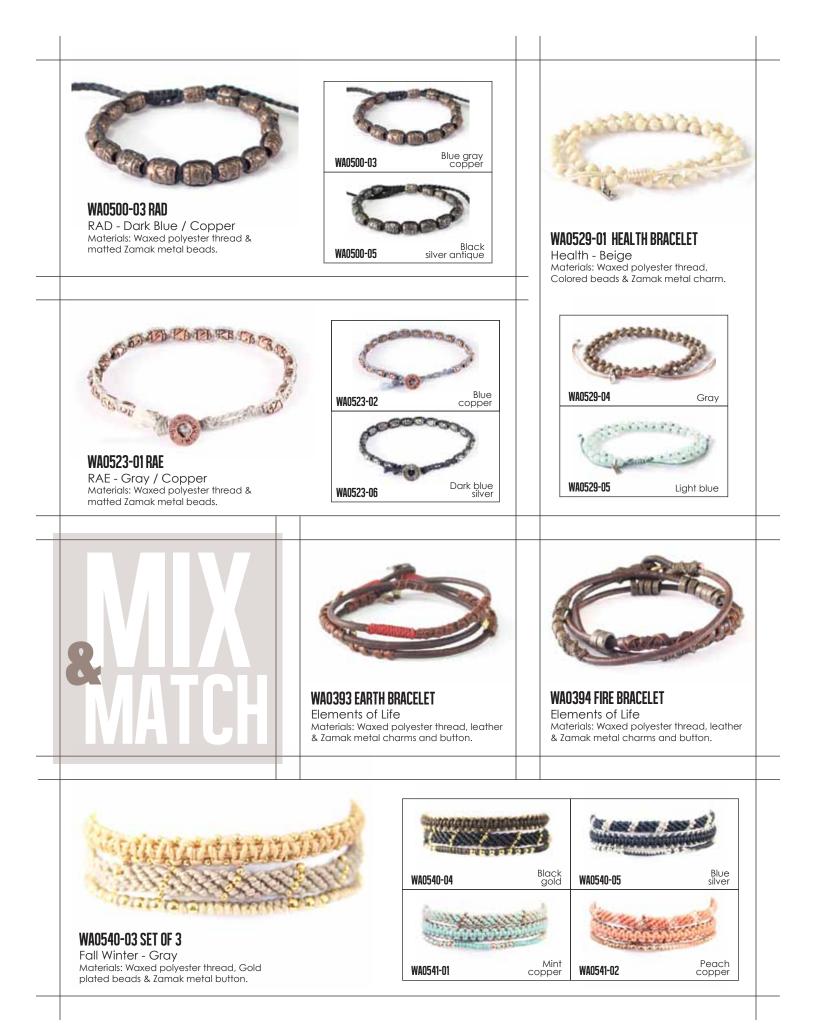

# EARTH BRACELET - reclesign -

17 24

and

WA0389-70 EARTH BRACELET 7 strands - Neutral colors This product may contain: Waxed synthetic thread, Glass beads, Metal beads, Metal clasps & Leather.

WA0389-80 EARTH BRACELET 7 strands - Brown colors This product may contain: Waxed synthetic thread, Glass beads, Metal beads, Metal clasps & Leather.

**AND LOVE** WAS CREATED CONNECTING

**EVERYTHING!** 

WA0389-90 EARTH BRACELET 7 strands - Blue colors This product may contain: Waxed synthetic thread, Glass beads, Metal beads, Metal clasps & Leather.

WA0389-10 EARTH BRACELET MORNING 7 Strands Materials: Waxed polyester thread, Silver plated brass beads & Zamak metal buttons and charms.

WA0389 EARTH BRACELET 7 Strands Materials: Waxed polyester thread, Silver plated brass beads & Zamak metal buttons and charms.

WA0389-20 EARTH BRACELET NIGHT 7 Strands Materials: Waxed polyester thread, Gold plated brass beads & Zamak metal buttons and charms.

WA0390-20 EARTH BRACELET 4 STRANDS Neutral colors This product may contain: Waxed synthetic thread, Glass beads, Metal beads, Metal clasps & Leather.

### WA0390-10 EARTH BRACELET 4 STRANDS

Blue colors This product may contain: Waxed synthetic thread, Glass beads, Metal beads, Metal clasps & Leather.

WA0390-30 EARTH BRACELET 4 STRANDS Brown colors This product may contain: Waxed synthetic thread, Glass beads, Metal beads, Metal clasps & Leather.

WA0390 EARTH BRACELET 4 STRANDS 4 Strands Materials: Waxed polyester thread, Silver ploted brass beads & Zamak metal button.

COFFEE BAG + MEN BRACELET + CAN = WA0576

WA0552 ESPRESSO Coffee Mornings - Bracelet This product may contain: Waxed synthetic thread, Glass beads, Metal beads, Metal clasps & Leather.

WA0553 MOCHA Coffee Mornings - Bracelet This product may contain: Waxed synthetic thread, Glass beads, Metal beads, Metal clasps & Leather.

WA0554 LATTE Coffee Mornings - Bracelet This product may contain: Waxed synthetic thread, Glass beads, Metal beads, Metal clasps & Leather.