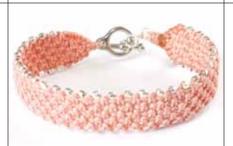

# COMPLEMENTS -ALL ONE-

\$

WA0544-01 BRACELET Complements - Spring Break Materials: Waxed polyester thread, Silver plated brass beads & Zamak metal clasp.

WA0544-02 Complements - Unspoken Materials: Waxed polyester thread, Gold plated brass beads & Zamak metal clasp.

WA0545-03 Complements - Far Away Materials: Waxed polyester thread, Silver plated brass beads & Zamak metal clasp.

WA0545-04 Complements - Woodsy Materials: Waxed polyester thread, Silver plated brass beads & Zamak metal clasp.