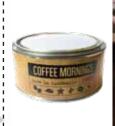

WA0390 EARTH BRACELET 4 STRANDS 4 Strands Materials: Waxed polyester thread, Silver ploted brass beads & Zamak metal button.

COFFEE BAG + MEN BRACELET + CAN = WA0576

WA0552 ESPRESSO Coffee Mornings - Bracelet This product may contain: Waxed synthetic thread, Glass beads, Metal beads, Metal clasps & Leather.

WA0553 MOCHA Coffee Mornings - Bracelet This product may contain: Waxed synthetic thread, Glass beads, Metal beads, Metal clasps & Leather.

WA0554 LATTE Coffee Mornings - Bracelet This product may contain: Waxed synthetic thread, Glass beads, Metal beads, Metal clasps & Leather.

### HEAVEN SMELLS Like Freshly ground COFFEE EVERY SINGLE MORNING

PACKAGING Cotton bag

WA0579 OPTIONAL PACKAGING