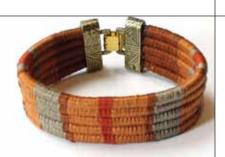

WA0560-01 Circle of Life - Neutral Cuff This product may contain: Waxed synthetic thread, Glass beads, Metal beads, Metal clasps & Leather.

WA0560-02 Circle of Life - Blue Cuff This product may contain: Waxed synthetic thread, Glass beads, Metal beads, Metal clasps & Leather.

WA0560-03 Circle of Life - Brown Cuff This product may contain: Waxed synthetic thread, Glass beads, Metal beads, Metal clasps & Leather.

WA0561-01 Circle of Life - Neutral Cuff This product may contain: Waxed synthetic thread, Glass beads, Metal beads, Metal clasps & Leather.