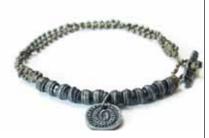

### WA0564

WA0571

clasps & Leather.

Rebirth - Obsidian necklace This product may contain: Waxed synthetic

thread, Glass beads, Metal beads, Metal

Rebirth - Connection bracelet This product may contain: Waxed synthetic thread, Glass beads, Metal beads, Metal clasps & Leather.