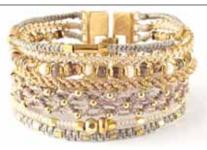

### WA0539-06 CUFF

Complements - Spring Break Materials: Waxed polyester thread, Glass & Silver plated brass beads & Zamak metal buttons and charms.

WA0539-01 CUFF All One - Beige Materials: Waxed polyester thread, Glass & Gold plated brass beads & Zamak metal buttons and charms.

BACK OF THE CUFF Complements

WA0539-09 CUFF Complements - Woodsy Materials: Waxed polyester thread, Glass & Silver plated brass beads & Zamak metal buttons and charms.

WA0538-01 SET OF 7 STRANDS All One - Beige Materials: Waxed polyester thread, Glass & Gold plated brass beads & Zamak metal buttons and charms.

WA0538-06 SET OF 7 STRANDS Complements - Spring Break Materials: Waxed polyester thread, Glass & Silver plated brass beads & Zamak metal buttons and charms.

WA0538-07 SET OF 7 STRANDS Complements - Unspoken Materials: Waxed polyester thread, Glass & Gold plated brass beads & Zamak metal buttons and charms.

WA0538-08 SET OF 7 STRANDS Complements - Far Away Materials: Waxed polyester thread, Glass & Silver plated brass beads & Zamak metal buttons and charms.

**BACK OF THE 7 STRAND BRACELET** Complements

WA0538-09 SET OF 7 STRANDS Complements - Woodsy Materials: Waxed polyester thread, Glass & Silver plated brass beads & Zamak metal buttons and charms.