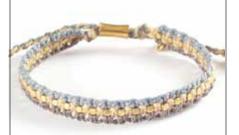

### WA0539-06 CUFF

Complements - Spring Break Materials: Waxed polyester thread, Glass & Silver plated brass beads & Zamak metal buttons and charms.

WA0539-01 CUFF All One - Beige Materials: Waxed polyester thread, Glass & Gold plated brass beads & Zamak metal buttons and charms.

WA0539-07 CUFF Complements - Unspoken Materials: Waxed polyester thread, Glass & Gold plated brass beads & Zamak metal buttons and charms.

WA0539-08 CUFF Complements - Far Away Materials: Waxed polyester thread, Glass & Silver plated brass beads & Zamak metal buttons and charms.

BACK OF THE CUFF Complements

WA0539-09 CUFF Complements - Woodsy Materials: Waxed polyester thread, Glass & Silver plated brass beads & Zamak metal buttons and charms.

WA0538-01 SET OF 7 STRANDS All One - Beige Materials: Waxed polyester thread, Glass & Gold plated brass beads & Zamak metal buttons and charms.

WA0538-06 SET OF 7 STRANDS Complements - Spring Break Materials: Waxed polyester thread, Glass & Silver plated brass beads & Zamak metal buttons and charms.

WA0538-07 SET OF 7 STRANDS Complements - Unspoken Materials: Waxed polyester thread, Glass & Gold plated brass beads & Zamak metal buttons and charms.

WA0538-08 SET OF 7 STRANDS Complements - Far Away Materials: Waxed polyester thread, Glass & Silver plated brass beads & Zamak metal buttons and charms.

**BACK OF THE 7 STRAND BRACELET** Complements

WA0538-09 SET OF 7 STRANDS Complements - Woodsy Materials: Waxed polyester thread, Glass & Silver plated brass beads & Zamak metal buttons and charms.