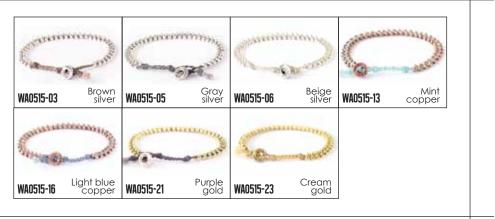

### WA0559-01

Circle of Life - Neutral Cuff This product may contain: Waxed synthetic thread, Glass beads, Metal beads, Metal clasps & Leather.

### WA0559-02

Circle of Life - Blue Cuff This product may contain: Waxed synthetic thread, Glass beads, Metal beads, Metal clasps & Leather.

WA0559-03 Circle of Life - Brown Cuff This product may contain: Waxed synthetic thread, Glass beads, Metal beads, Metal clasps & Leather.

WA0560-01 Circle of Life - Neutral Cuff This product may contain: Waxed synthetic thread, Glass beads, Metal beads, Metal clasps & Leather.

WA0560-02 Circle of Life - Blue Cuff This product may contain: Waxed synthetic thread, Glass beads, Metal beads, Metal clasps & Leather.

WA0560-03 Circle of Life - Brown Cuff This product may contain: Waxed synthetic thread, Glass beads, Metal beads, Metal clasps & Leather.

WA0561-01 Circle of Life - Neutral Cuff This product may contain: Waxed synthetic thread, Glass beads, Metal beads, Metal clasps & Leather.

WA0561-02 Circle of Life - Blue Cuff This product may contain: Waxed synthetic thread, Glass beads, Metal beads, Metal clasps & Leather.

WA0561-03 Circle of Life - Brown Cuff This product may contain: Waxed synthetic thread, Glass beads, Metal beads, Metal clasps & Leather.

WA0562-01 Circle of Life - Neutral Cuff This product may contain: Waxed synthetic thread, Glass beads, Metal beads, Metal clasps & Leather.

WA0562-02 Circle of Life - Blue Cuff This product may contain: Waxed synthetic thread, Glass beads, Metal beads, Metal clasps & Leather.

WA0562-03 Circle of Life - Brown Cuff This product may contain: Waxed synthetic thread, Glass beads, Metal beads, Metal clasps & Leather.