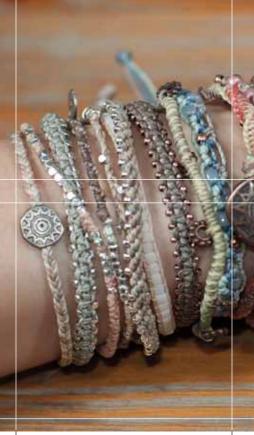

# EARTH BRACELET - reclesign -

17 24

and

WA0389-70 EARTH BRACELET 7 strands - Neutral colors This product may contain: Waxed synthetic thread, Glass beads, Metal beads, Metal clasps & Leather.

WA0389-80 EARTH BRACELET 7 strands - Brown colors This product may contain: Waxed synthetic thread, Glass beads, Metal beads, Metal clasps & Leather.

**AND LOVE** WAS CREATED CONNECTING

**EVERYTHING!** 

WA0389-90 EARTH BRACELET 7 strands - Blue colors This product may contain: Waxed synthetic thread, Glass beads, Metal beads, Metal clasps & Leather.

WA0389-10 EARTH BRACELET MORNING 7 Strands Materials: Waxed polyester thread, Silver plated brass beads & Zamak metal buttons and charms.

WA0389 EARTH BRACELET 7 Strands Materials: Waxed polyester thread, Silver plated brass beads & Zamak metal buttons and charms.

WA0389-20 EARTH BRACELET NIGHT 7 Strands Materials: Waxed polyester thread, Gold plated brass beads & Zamak metal buttons and charms.