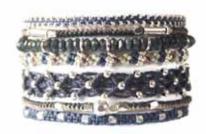

# EARTH BRACELET - reclesign -

17 24

and

WA0389-70 EARTH BRACELET 7 strands - Neutral colors This product may contain: Waxed synthetic thread, Glass beads, Metal beads, Metal clasps & Leather.

WA0389-80 EARTH BRACELET 7 strands - Brown colors This product may contain: Waxed synthetic thread, Glass beads, Metal beads, Metal clasps & Leather.

**AND LOVE** WAS CREATED CONNECTING

**EVERYTHING!** 

WA0389-90 EARTH BRACELET 7 strands - Blue colors This product may contain: Waxed synthetic thread, Glass beads, Metal beads, Metal clasps & Leather.

WA0389-10 EARTH BRACELET MORNING 7 Strands Materials: Waxed polyester thread, Silver plated brass beads & Zamak metal buttons and charms.

WA0389 EARTH BRACELET 7 Strands Materials: Waxed polyester thread, Silver plated brass beads & Zamak metal buttons and charms.

WA0389-20 EARTH BRACELET NIGHT 7 Strands Materials: Waxed polyester thread, Gold plated brass beads & Zamak metal buttons and charms.