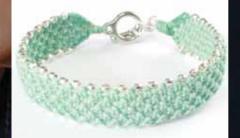

# COMPLEMENTS -ALL ONE-

\$

WA0544-01 BRACELET Complements - Spring Break Materials: Waxed polyester thread, Silver plated brass beads & Zamak metal clasp.

WA0544-02 Complements - Unspoken Materials: Waxed polyester thread, Gold plated brass beads & Zamak metal clasp.

### WA0544-03

Complements - Far Away Materials: Waxed polyester thread, Silver plated brass beads & Zamak metal clasp.

WA0544-04 Complements - Woodsy Materials: Waxed polyester thread, Silver plated brass beads & Zamak metal clasp.