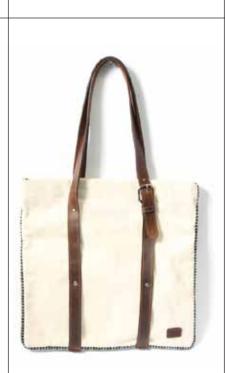

# NARANA

WW0010-02

Wakami Weavings - Tote This product may contain: Waxed synthetic thread, Glass beads, Metal beads, Metal clasps & Leather. Mayan textiles from Guatemala, a traditional expression of identity.