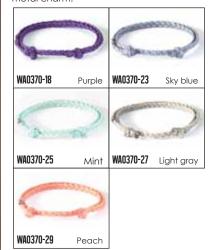

# EARTH BRACELET - reclesign -

17 24

and

WA0389-70 EARTH BRACELET 7 strands - Neutral colors This product may contain: Waxed synthetic thread, Glass beads, Metal beads, Metal clasps & Leather.

WA0389-80 EARTH BRACELET 7 strands - Brown colors This product may contain: Waxed synthetic thread, Glass beads, Metal beads, Metal clasps & Leather.

**AND LOVE** WAS CREATED CONNECTING

**EVERYTHING!** 

WA0389-90 EARTH BRACELET 7 strands - Blue colors This product may contain: Waxed synthetic thread, Glass beads, Metal beads, Metal clasps & Leather.

WA0389-10 EARTH BRACELET MORNING 7 Strands Materials: Waxed polyester thread, Silver plated brass beads & Zamak metal buttons and charms.

WA0389 EARTH BRACELET 7 Strands Materials: Waxed polyester thread, Silver plated brass beads & Zamak metal buttons and charms.

WA0389-20 EARTH BRACELET NIGHT 7 Strands Materials: Waxed polyester thread, Gold plated brass beads & Zamak metal buttons and charms.