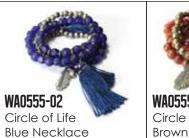

### WA0555-01

Circle of Life - Neutral Necklace This product may contain: Waxed synthetic thread, Glass beads, Metal beads, Metal clasps & Leather.

WA0555-03 Circle of Life Brown Necklace

### WA0556-03

Neutral Necklace

Circle of Life - Brown Necklace This product may contain: Waxed synthetic thread, Glass beads, Metal beads, Metal clasps & Leather.

Circle of Life Blue Necklace

### WA0557-02

Circle of Life - Blue Necklace This product may contain: Waxed synthetic thread, Glass beads, Metal beads, Metal clasps & Leather.

Circle of Life Neutral Necklace

Circle of Life Brown Necklace