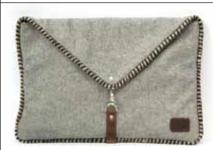

# NARANA

WW0010-02

Wakami Weavings - Tote This product may contain: Waxed synthetic thread, Glass beads, Metal beads, Metal clasps & Leather. Mayan textiles from Guatemala, a traditional expression of identity.

### WW0010-01

Wakami Weavings - Tote This product may contain: Waxed synthetic thread, Glass beads, Metal beads, Metal clasps & Leather.

WW0011-02 Wakami Weavings - Clutch This product may contain: Waxed synthetic thread, Glass beads, Metal beads, Metal clasps & Leather.