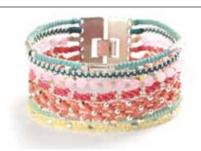

### WA0539-06 CUFF

Complements - Spring Break Materials: Waxed polyester thread, Glass & Silver plated brass beads & Zamak metal buttons and charms.

WA0539-01 CUFF All One - Beige Materials: Waxed polyester thread, Glass & Gold plated brass beads & Zamak metal buttons and charms.

WA0539-07 CUFF Complements - Unspoken Materials: Waxed polyester thread, Glass & Gold plated brass beads & Zamak metal buttons and charms.

WA0539-08 CUFF Complements - Far Away Materials: Waxed polyester thread, Glass & Silver plated brass beads & Zamak metal buttons and charms.

BACK OF THE CUFF Complements

WA0539-09 CUFF Complements - Woodsy Materials: Waxed polyester thread, Glass & Silver plated brass beads & Zamak metal buttons and charms.

WA0538-01 SET OF 7 STRANDS All One - Beige Materials: Waxed polyester thread, Glass & Gold plated brass beads & Zamak metal buttons and charms.

WA0538-06 SET OF 7 STRANDS Complements - Spring Break Materials: Waxed polyester thread, Glass & Silver plated brass beads & Zamak metal buttons and charms.

WA0538-07 SET OF 7 STRANDS Complements - Unspoken Materials: Waxed polyester thread, Glass & Gold plated brass beads & Zamak metal buttons and charms.

WA0538-08 SET OF 7 STRANDS Complements - Far Away Materials: Waxed polyester thread, Glass & Silver plated brass beads & Zamak metal buttons and charms.

**BACK OF THE 7 STRAND BRACELET** Complements

WA0538-09 SET OF 7 STRANDS Complements - Woodsy Materials: Waxed polyester thread, Glass & Silver plated brass beads & Zamak metal buttons and charms.