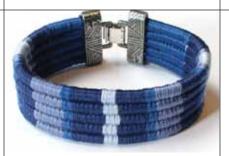

### WA0559-02

Circle of Life - Blue Cuff This product may contain: Waxed synthetic thread, Glass beads, Metal beads, Metal clasps & Leather.

WA0559-03 Circle of Life - Brown Cuff This product may contain: Waxed synthetic thread, Glass beads, Metal beads, Metal clasps & Leather.