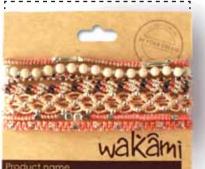

### WA0555-01

Circle of Life - Neutral Necklace This product may contain: Waxed synthetic thread, Glass beads, Metal beads, Metal clasps & Leather.

WA0555-03 Circle of Life Brown Necklace

### WA0556-03

Neutral Necklace

Circle of Life - Brown Necklace This product may contain: Waxed synthetic thread, Glass beads, Metal beads, Metal clasps & Leather.

Circle of Life Blue Necklace

### WA0557-02

Circle of Life - Blue Necklace This product may contain: Waxed synthetic thread, Glass beads, Metal beads, Metal clasps & Leather.

Circle of Life Neutral Necklace

Circle of Life Brown Necklace

### WA0558-03

Circle of Life - Brown Necklace This product may contain: Waxed synthetic thread, Glass beads, Metal beads, Metal clasps & Leather.

Circle of Life Neutral Necklace

WA0558-02 Circle of Life Blue Necklace