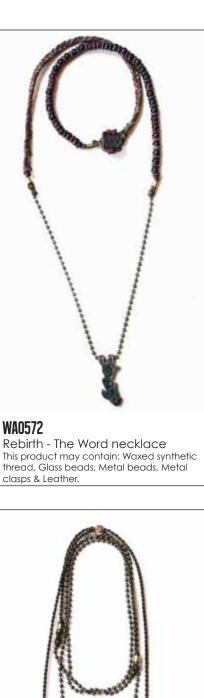

### WA0574

Rebirth - Animals necklace This product may contain: Waxed synthetic thread, Glass beads, Metal beads, Metal clasps & Leather.

And **ANIMALS** inhabited the earth, the sky and the sea.

WAKAMI - LOOKBOOK 2015-2016

This product may contain: Waxed synthetic

thread, Glass beads, Metal beads, Metal

Rebirth - Animals & Obsidian

WA0573

necklace

clasps & Leather.