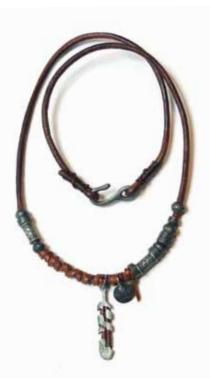

### WA0564

WA0571

clasps & Leather.

Rebirth - Obsidian necklace This product may contain: Waxed synthetic

thread, Glass beads, Metal beads, Metal

Rebirth - Connection bracelet This product may contain: Waxed synthetic thread, Glass beads, Metal beads, Metal clasps & Leather.