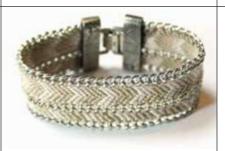

WA0390-20 EARTH BRACELET 4 STRANDS Neutral colors This product may contain: Waxed synthetic thread, Glass beads, Metal beads, Metal clasps & Leather.

### WA0390-10 EARTH BRACELET 4 STRANDS

Blue colors This product may contain: Waxed synthetic thread, Glass beads, Metal beads, Metal clasps & Leather.

WA0390-30 EARTH BRACELET 4 STRANDS Brown colors This product may contain: Waxed synthetic thread, Glass beads, Metal beads, Metal clasps & Leather.

WA0390 EARTH BRACELET 4 STRANDS 4 Strands Materials: Waxed polyester thread, Silver ploted brass beads & Zamak metal button.

COFFEE BAG + MEN BRACELET + CAN = WA0576

WA0552 ESPRESSO Coffee Mornings - Bracelet This product may contain: Waxed synthetic thread, Glass beads, Metal beads, Metal clasps & Leather.