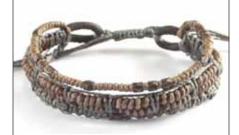

### WA0559-01

Circle of Life - Neutral Cuff This product may contain: Waxed synthetic thread, Glass beads, Metal beads, Metal clasps & Leather.

### WA0559-02

Circle of Life - Blue Cuff This product may contain: Waxed synthetic thread, Glass beads, Metal beads, Metal clasps & Leather.

WA0559-03 Circle of Life - Brown Cuff This product may contain: Waxed synthetic thread, Glass beads, Metal beads, Metal clasps & Leather.

WA0560-01 Circle of Life - Neutral Cuff This product may contain: Waxed synthetic thread, Glass beads, Metal beads, Metal clasps & Leather.

WA0560-02 Circle of Life - Blue Cuff This product may contain: Waxed synthetic thread, Glass beads, Metal beads, Metal clasps & Leather.