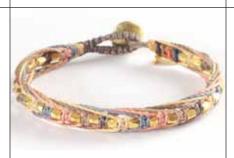

BACK OF THE CUFF Complements

WA0539-09 CUFF Complements - Woodsy Materials: Waxed polyester thread, Glass & Silver plated brass beads & Zamak metal buttons and charms.

WA0538-01 SET OF 7 STRANDS All One - Beige Materials: Waxed polyester thread, Glass & Gold plated brass beads & Zamak metal buttons and charms.

WA0538-06 SET OF 7 STRANDS Complements - Spring Break Materials: Waxed polyester thread, Glass & Silver plated brass beads & Zamak metal buttons and charms.

WA0538-07 SET OF 7 STRANDS Complements - Unspoken Materials: Waxed polyester thread, Glass & Gold plated brass beads & Zamak metal buttons and charms.