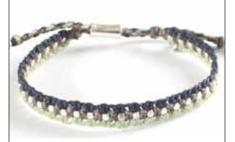

### WA0539-06 CUFF

Complements - Spring Break Materials: Waxed polyester thread, Glass & Silver plated brass beads & Zamak metal buttons and charms.

WA0539-01 CUFF All One - Beige Materials: Waxed polyester thread, Glass & Gold plated brass beads & Zamak metal buttons and charms.

WA0539-07 CUFF Complements - Unspoken Materials: Waxed polyester thread, Glass & Gold plated brass beads & Zamak metal buttons and charms.

WA0539-08 CUFF Complements - Far Away Materials: Waxed polyester thread, Glass & Silver plated brass beads & Zamak metal buttons and charms.

BACK OF THE CUFF Complements

WA0539-09 CUFF Complements - Woodsy Materials: Waxed polyester thread, Glass & Silver plated brass beads & Zamak metal buttons and charms.

WA0538-01 SET OF 7 STRANDS All One - Beige Materials: Waxed polyester thread, Glass & Gold plated brass beads & Zamak metal buttons and charms.

WA0538-06 SET OF 7 STRANDS Complements - Spring Break Materials: Waxed polyester thread, Glass & Silver plated brass beads & Zamak metal buttons and charms.

WA0538-07 SET OF 7 STRANDS Complements - Unspoken Materials: Waxed polyester thread, Glass & Gold plated brass beads & Zamak metal buttons and charms.

WA0538-08 SET OF 7 STRANDS Complements - Far Away Materials: Waxed polyester thread, Glass & Silver plated brass beads & Zamak metal buttons and charms.

**BACK OF THE 7 STRAND BRACELET** Complements

WA0538-09 SET OF 7 STRANDS Complements - Woodsy Materials: Waxed polyester thread, Glass & Silver plated brass beads & Zamak metal buttons and charms.