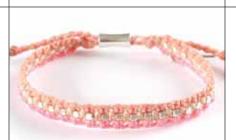

### WA0539-06 CUFF

Complements - Spring Break Materials: Waxed polyester thread, Glass & Silver plated brass beads & Zamak metal buttons and charms.

WA0539-01 CUFF All One - Beige Materials: Waxed polyester thread, Glass & Gold plated brass beads & Zamak metal buttons and charms.

WA0539-07 CUFF Complements - Unspoken Materials: Waxed polyester thread, Glass & Gold plated brass beads & Zamak metal buttons and charms.

WA0539-08 CUFF Complements - Far Away Materials: Waxed polyester thread, Glass & Silver plated brass beads & Zamak metal buttons and charms.

BACK OF THE CUFF Complements

WA0539-09 CUFF Complements - Woodsy Materials: Waxed polyester thread, Glass & Silver plated brass beads & Zamak metal buttons and charms.

WA0538-01 SET OF 7 STRANDS All One - Beige Materials: Waxed polyester thread, Glass & Gold plated brass beads & Zamak metal buttons and charms.

WA0538-06 SET OF 7 STRANDS Complements - Spring Break Materials: Waxed polyester thread, Glass & Silver plated brass beads & Zamak metal buttons and charms.

WA0538-07 SET OF 7 STRANDS Complements - Unspoken Materials: Waxed polyester thread, Glass & Gold plated brass beads & Zamak metal buttons and charms.

WA0538-08 SET OF 7 STRANDS Complements - Far Away Materials: Waxed polyester thread, Glass & Silver plated brass beads & Zamak metal buttons and charms.

**BACK OF THE 7 STRAND BRACELET** Complements

WA0538-09 SET OF 7 STRANDS Complements - Woodsy Materials: Waxed polyester thread, Glass & Silver plated brass beads & Zamak metal buttons and charms.