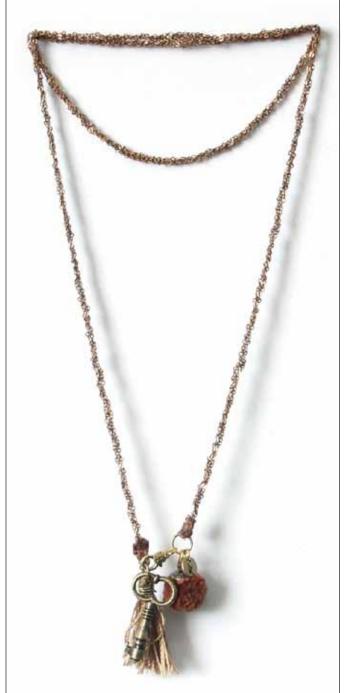

### WA0564

WA0571

clasps & Leather.

Rebirth - Obsidian necklace This product may contain: Waxed synthetic

thread, Glass beads, Metal beads, Metal

Rebirth - Connection bracelet This product may contain: Waxed synthetic thread, Glass beads, Metal beads, Metal clasps & Leather.