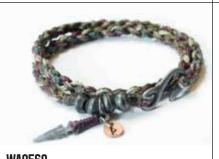

### WA0563

Rebirth - Home bracelet This product may contain: Waxed synthetic thread, Glass beads, Metal beads, Metal clasps & Leather.

## THE NIGHT

and its mysteries were deciphered.

The human being founded his

HOME in the middle of the valley.

Rebirth - Night bracelet This product may contain: Waxed synthetic thread, Glass beads, Metal beads, Metal clasps & Leather.