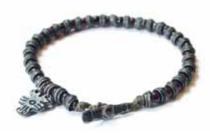

### WA0563

Rebirth - Home bracelet This product may contain: Waxed synthetic thread, Glass beads, Metal beads, Metal clasps & Leather.

## THE NIGHT

and its mysteries were deciphered.

The human being founded his

HOME in the middle of the valley.

Rebirth - Night bracelet This product may contain: Waxed synthetic thread, Glass beads, Metal beads, Metal clasps & Leather.