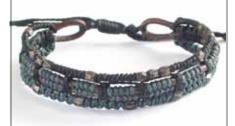

### WA0559-02

Circle of Life - Blue Cuff This product may contain: Waxed synthetic thread, Glass beads, Metal beads, Metal clasps & Leather.

WA0559-03 Circle of Life - Brown Cuff This product may contain: Waxed synthetic thread, Glass beads, Metal beads, Metal clasps & Leather.

WA0560-01 Circle of Life - Neutral Cuff This product may contain: Waxed synthetic thread, Glass beads, Metal beads, Metal clasps & Leather.

WA0560-02 Circle of Life - Blue Cuff This product may contain: Waxed synthetic thread, Glass beads, Metal beads, Metal clasps & Leather.

WA0560-03 Circle of Life - Brown Cuff This product may contain: Waxed synthetic thread, Glass beads, Metal beads, Metal clasps & Leather.

WA0561-01 Circle of Life - Neutral Cuff This product may contain: Waxed synthetic thread, Glass beads, Metal beads, Metal clasps & Leather.