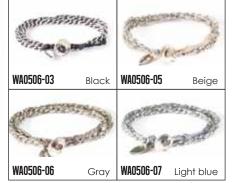

### WA0559-01

Circle of Life - Neutral Cuff This product may contain: Waxed synthetic thread, Glass beads, Metal beads, Metal clasps & Leather.

### WA0559-02

Circle of Life - Blue Cuff This product may contain: Waxed synthetic thread, Glass beads, Metal beads, Metal clasps & Leather.

WA0559-03 Circle of Life - Brown Cuff This product may contain: Waxed synthetic thread, Glass beads, Metal beads, Metal clasps & Leather.

WA0560-01 Circle of Life - Neutral Cuff This product may contain: Waxed synthetic thread, Glass beads, Metal beads, Metal clasps & Leather.

WA0560-02 Circle of Life - Blue Cuff This product may contain: Waxed synthetic thread, Glass beads, Metal beads, Metal clasps & Leather.

WA0560-03 Circle of Life - Brown Cuff This product may contain: Waxed synthetic thread, Glass beads, Metal beads, Metal clasps & Leather.

WA0561-01 Circle of Life - Neutral Cuff This product may contain: Waxed synthetic thread, Glass beads, Metal beads, Metal clasps & Leather.

WA0561-02 Circle of Life - Blue Cuff This product may contain: Waxed synthetic thread, Glass beads, Metal beads, Metal clasps & Leather.

WA0561-03 Circle of Life - Brown Cuff This product may contain: Waxed synthetic thread, Glass beads, Metal beads, Metal clasps & Leather.

WA0562-01 Circle of Life - Neutral Cuff This product may contain: Waxed synthetic thread, Glass beads, Metal beads, Metal clasps & Leather.

WA0562-02 Circle of Life - Blue Cuff This product may contain: Waxed synthetic thread, Glass beads, Metal beads, Metal clasps & Leather.

WA0562-03 Circle of Life - Brown Cuff This product may contain: Waxed synthetic thread, Glass beads, Metal beads, Metal clasps & Leather.