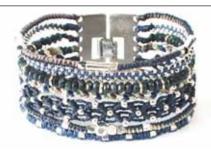

# EARTH BRACELET - reclesign -

17 24

and

WA0389-70 EARTH BRACELET 7 strands - Neutral colors This product may contain: Waxed synthetic thread, Glass beads, Metal beads, Metal clasps & Leather.

WA0389-80 EARTH BRACELET 7 strands - Brown colors This product may contain: Waxed synthetic thread, Glass beads, Metal beads, Metal clasps & Leather.

**AND LOVE** WAS CREATED CONNECTING

**EVERYTHING!** 

WA0389-90 EARTH BRACELET 7 strands - Blue colors This product may contain: Waxed synthetic thread, Glass beads, Metal beads, Metal clasps & Leather.

WA0389-10 EARTH BRACELET MORNING 7 Strands Materials: Waxed polyester thread, Silver plated brass beads & Zamak metal buttons and charms.

WA0389 EARTH BRACELET 7 Strands Materials: Waxed polyester thread, Silver plated brass beads & Zamak metal buttons and charms.

WA0389-20 EARTH BRACELET NIGHT 7 Strands Materials: Waxed polyester thread, Gold plated brass beads & Zamak metal buttons and charms.