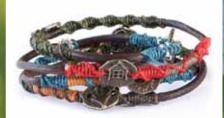

# REBIRTH - Kaminaljuyu -

### WA0563

Rebirth - Home bracelet This product may contain: Waxed synthetic thread, Glass beads, Metal beads, Metal clasps & Leather.

## THE NIGHT

and its mysteries were deciphered.

The human being founded his

HOME in the middle of the valley.

Rebirth - Night bracelet This product may contain: Waxed synthetic thread, Glass beads, Metal beads, Metal clasps & Leather.

### WA0564

WA0571

clasps & Leather.

Rebirth - Obsidian necklace This product may contain: Waxed synthetic

thread, Glass beads, Metal beads, Metal

Rebirth - Connection bracelet This product may contain: Waxed synthetic thread, Glass beads, Metal beads, Metal clasps & Leather.

WA0566 Rebirth - Connection bracelet This product may contain: Waxed synthetic thread, Glass beads, Metal beads, Metal clasps & Leather.

WA0567 Rebirth - Night bracelet This product may contain: Waxed synthetic thread, Glass beads, Metal beads, Metal clasps & Leather.

WA0568 Rebirth - Obsidian bracelet This product may contain: Waxed synthetic thread, Glass beads, Metal beads, Metal clasps & Leather.

Rebirth - Animals necklace This product may contain: Waxed synthetic thread, Glass beads, Metal beads, Metal clasps & Leather.