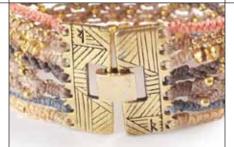

BACK OF THE CUFF Complements

WA0539-09 CUFF Complements - Woodsy Materials: Waxed polyester thread, Glass & Silver plated brass beads & Zamak metal buttons and charms.

WA0538-01 SET OF 7 STRANDS All One - Beige Materials: Waxed polyester thread, Glass & Gold plated brass beads & Zamak metal buttons and charms.

WA0538-08 SET OF 7 STRANDS Complements - Far Away Materials: Waxed polyester thread, Glass & Silver plated brass beads & Zamak metal buttons and charms.

**BACK OF THE 7 STRAND BRACELET** Complements

WA0538-09 SET OF 7 STRANDS Complements - Woodsy Materials: Waxed polyester thread, Glass & Silver plated brass beads & Zamak metal buttons and charms.