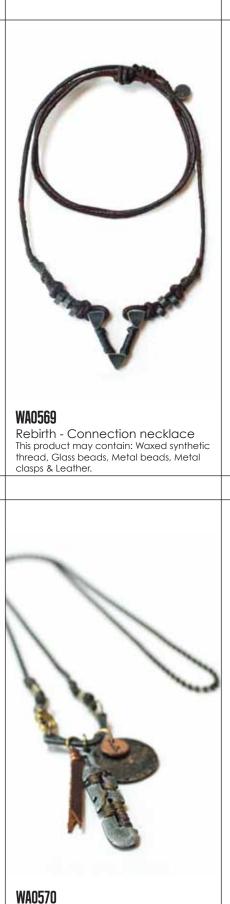

### WA0564

WA0571

clasps & Leather.

Rebirth - Obsidian necklace This product may contain: Waxed synthetic

thread, Glass beads, Metal beads, Metal

Rebirth - Connection bracelet This product may contain: Waxed synthetic thread, Glass beads, Metal beads, Metal clasps & Leather.

WA0566 Rebirth - Connection bracelet This product may contain: Waxed synthetic thread, Glass beads, Metal beads, Metal clasps & Leather.

WA0567 Rebirth - Night bracelet This product may contain: Waxed synthetic thread, Glass beads, Metal beads, Metal clasps & Leather.

WA0568 Rebirth - Obsidian bracelet This product may contain: Waxed synthetic thread, Glass beads, Metal beads, Metal clasps & Leather.

Rebirth - Animals necklace This product may contain: Waxed synthetic thread, Glass beads, Metal beads, Metal clasps & Leather.