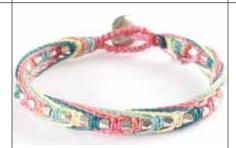

### WA0539-06 CUFF

Complements - Spring Break Materials: Waxed polyester thread, Glass & Silver plated brass beads & Zamak metal buttons and charms.

WA0539-01 CUFF All One - Beige Materials: Waxed polyester thread, Glass & Gold plated brass beads & Zamak metal buttons and charms.

BACK OF THE CUFF Complements

WA0539-09 CUFF Complements - Woodsy Materials: Waxed polyester thread, Glass & Silver plated brass beads & Zamak metal buttons and charms.

WA0538-01 SET OF 7 STRANDS All One - Beige Materials: Waxed polyester thread, Glass & Gold plated brass beads & Zamak metal buttons and charms.