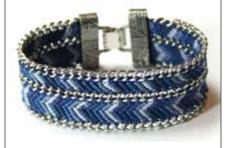

WA0390-20 EARTH BRACELET 4 STRANDS Neutral colors This product may contain: Waxed synthetic thread, Glass beads, Metal beads, Metal clasps & Leather.

### WA0390-10 EARTH BRACELET 4 STRANDS

Blue colors This product may contain: Waxed synthetic thread, Glass beads, Metal beads, Metal clasps & Leather.

WA0390-30 EARTH BRACELET 4 STRANDS Brown colors This product may contain: Waxed synthetic thread, Glass beads, Metal beads, Metal clasps & Leather.

WA0390 EARTH BRACELET 4 STRANDS 4 Strands Materials: Waxed polyester thread, Silver ploted brass beads & Zamak metal button.

COFFEE BAG + MEN BRACELET + CAN = WA0576

WA0552 ESPRESSO Coffee Mornings - Bracelet This product may contain: Waxed synthetic thread, Glass beads, Metal beads, Metal clasps & Leather.