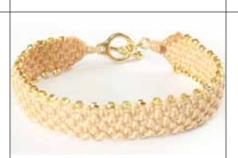

# COMPLEMENTS -ALL ONE-

\$

WA0544-01 BRACELET Complements - Spring Break Materials: Waxed polyester thread, Silver plated brass beads & Zamak metal clasp.

WA0544-02 Complements - Unspoken Materials: Waxed polyester thread, Gold plated brass beads & Zamak metal clasp.

WA0545-01 Complements - Spring Break Materials: Waxed polyester thread, Silver plated brass beads & Zamak metal clasp.

WA0545-02 Complements - Unspoken Materials: Waxed polyester thread, Gold ploted brass beads & Zamak metal clasp.