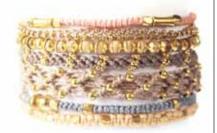

# EARTH BRACELET - reclesign -

17 24

and

WA0389-70 EARTH BRACELET 7 strands - Neutral colors This product may contain: Waxed synthetic thread, Glass beads, Metal beads, Metal clasps & Leather.

WA0389-80 EARTH BRACELET 7 strands - Brown colors This product may contain: Waxed synthetic thread, Glass beads, Metal beads, Metal clasps & Leather.

**AND LOVE** WAS CREATED CONNECTING

**EVERYTHING!** 

WA0389-90 EARTH BRACELET 7 strands - Blue colors This product may contain: Waxed synthetic thread, Glass beads, Metal beads, Metal clasps & Leather.

WA0389-10 EARTH BRACELET MORNING 7 Strands Materials: Waxed polyester thread, Silver plated brass beads & Zamak metal buttons and charms.

WA0389 EARTH BRACELET 7 Strands Materials: Waxed polyester thread, Silver plated brass beads & Zamak metal buttons and charms.

WA0389-20 EARTH BRACELET NIGHT 7 Strands Materials: Waxed polyester thread, Gold plated brass beads & Zamak metal buttons and charms.