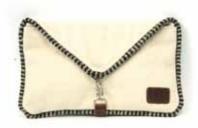

WW0011-01 Wakami Weavings - Clutch This product may contain: Waxed synthetic thread, Glass beads, Metal beads, Metal clasps & Leather.

**BACK OF THE CLUTCH** 

WW0012-01 Wakami Weavings - Pouch This product may contain: Waxed synthetic thread, Glass beads, Metal beads, Metal clasps & Leather.

WW0012-02 Wakami Weavings - Pouch This product may contain: Waxed synthetic thread, Glass beads, Metal beads, Metal clasps & Leather.

**BACK OF THE POUCH** 

WW0004-01 FEATHER WW0004-02 ARROW Wakami Weavings - Rebirth Coasters