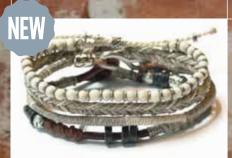

# EARTH BRACELET - reclesign -

17 24

and

WA0389-70 EARTH BRACELET 7 strands - Neutral colors This product may contain: Waxed synthetic thread, Glass beads, Metal beads, Metal clasps & Leather.

WA0389-80 EARTH BRACELET 7 strands - Brown colors This product may contain: Waxed synthetic thread, Glass beads, Metal beads, Metal clasps & Leather.

**AND LOVE** WAS CREATED CONNECTING

**EVERYTHING!** 

WA0389-90 EARTH BRACELET 7 strands - Blue colors This product may contain: Waxed synthetic thread, Glass beads, Metal beads, Metal clasps & Leather.

WA0389-10 EARTH BRACELET MORNING 7 Strands Materials: Waxed polyester thread, Silver plated brass beads & Zamak metal buttons and charms.

WA0389 EARTH BRACELET 7 Strands Materials: Waxed polyester thread, Silver plated brass beads & Zamak metal buttons and charms.

WA0389-20 EARTH BRACELET NIGHT 7 Strands Materials: Waxed polyester thread, Gold plated brass beads & Zamak metal buttons and charms.