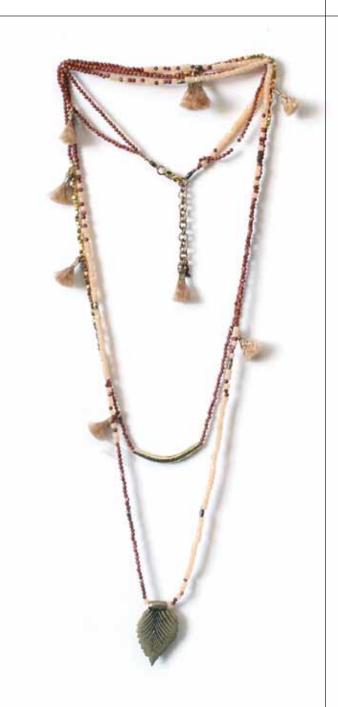

### WA0574

Rebirth - Animals necklace This product may contain: Waxed synthetic thread, Glass beads, Metal beads, Metal clasps & Leather.

And **ANIMALS** inhabited the earth, the sky and the sea.

WAKAMI - LOOKBOOK 2015-2016